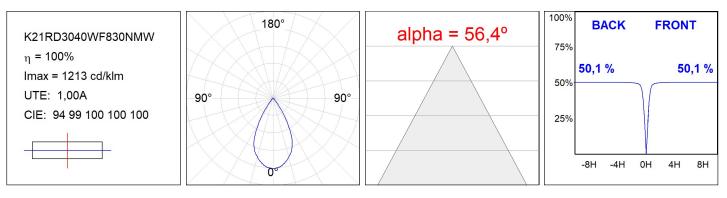

#### **PHOTOMETRIC DATA :**

#### **TECHNICAL SPECIFICATIONS:**

| Light output: | 1.742 lm                    | °K :          | 3000             |
|---------------|-----------------------------|---------------|------------------|
| Plum:         | 13,5W                       | CRI :         | 80               |
| Efficacy:     | 129 lm/w                    | MacAdam:      | 3                |
| UGR:          | <19                         | Power Supply: | 220-240V 50/60Hz |
| Туре:         | СОВ                         | Gear:         | Adjustable DALI  |
| LED Lifetime: | >100.000h L90 B10 (Ta=25°C) |               |                  |
| Power:        | 11,7W                       |               |                  |