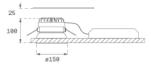

MA/WH

#### Description:

Round recessed downlight model KOMBIC 150 RD by Lamp brand. Reflector made of recycled polycarbonate R-PC FR WHITE TM non-brominated flame retardant additive. Flammability grade V0 according to UL94. Matte metallic interior reflector and frame in white finish. Heatsink made of die-cast aluminium. COB LED, colour temperature 3000K with CR80. Luminaire with electronic wiring Dali included. Insolation Class II. Lifetime: >100.000 L90 B10. With IP43 degree of protection. Group 0 photobiological safety. With Wide Flood optics to achieve a controlled light distribution and low glare level, less than UGR<19. Environmental Product Declaration -EPD®available, according to UNE-EN ISO 9001:2015 and UNE-EN ISO 14001:2015.

Finish: metalized polycarbonate mate

Weight: 704 g



Installation: Recessed

#### **TECHNICAL SPECIFICATIONS:**

| Light output: | 1.742 lm                    | °K :          | 3000             |
|---------------|-----------------------------|---------------|------------------|
| Plum:         | 13,5W                       | CRI :         | 80               |
| Efficacy:     | 129 lm/w                    | MacAdam:      | 3                |
| UGR:          | <19                         | Power Supply: | 220-240V 50/60Hz |
| Туре:         | СОВ                         | Gear:         | Adjustable DALI  |
| LED Lifetime: | >100.000h L90 B10 (Ta=25°C) |               |                  |
| Power:        | 11,7W                       |               |                  |

#### Light output tolerance +/- 10%



### **CUSTOM MADE OPTIONS:**



Wo