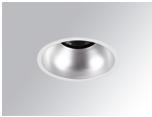

#### Description:

Round recessed downlight model KOMBIC 150 RD by Lamp brand. Reflector made of recycled polycarbonate R-PC FR WHITE TM non-brominated flame retardant additive. Flammability grade V0 according to UL94. Matte metallic interior reflector and frame in white finish. Heatsink made of die-cast aluminium. COB LED, colour temperature 3000K with CR80. Luminaire with electronic wiring Dali included. Insolation Class II. Lifetime: >100.000 L90 B10. With IP43 degree of protection. Group 0 photobiological safety. With Wide Flood optics to achieve a controlled light distribution and low glare level, less than UGR<19. Environmental Product Declaration -EPD®available, according to UNE-EN ISO 9001:2015 and UNE-EN ISO 14001:2015.

Finish: metalized polycarbonate mate

Weight: 704 g

Installation: Recessed