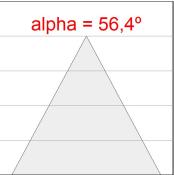

## **PHOTOMETRIC DATA:**

K21RD3040WF830NBW

 $\eta$  = 100%

lmax = 1255 cd/klm

UTE: 1,00A

CIE: 97 100 100 100 100