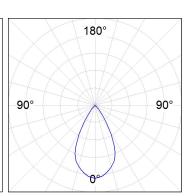

## **PHOTOMETRIC DATA:**

K21RD3040WF830NBW

 $\eta$  = 100%

lmax = 1255 cd/klm

UTE: 1,00A

CIE: 97 100 100 100 100