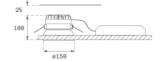

Finish: Matte black RAL 9011

Weight: 704 g

Installation: Recessed

### **TECHNICAL SPECIFICATIONS:**

Light output: 1.737 lm °K: 3000 Plum: 13,5W CRI: 80 Efficacy: 128,7 lm/w 3 MacAdam:

UGR: <19 Power Supply: 220-240V 50/60Hz Type: СОВ Gear: Adjustable DALI

LED Lifetime: >100.000h L90 B10 (Ta=25°C)