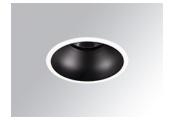

### Description:

Round recessed downlight model KOMBIC 150 RD by Lamp brand. Reflector made of recycled polycarbonate R-PC FR WHITE TM non-brominated flame retardant additive. Flammability grade V0 according to UL94. Black interior reflector and frame in white finish. Heatsink made of die-cast aluminium. COB LED, colour temperature 3000K with CR80. Luminaire with electronic wiring Dali included. Insolation Class II. Lifetime: >100.000 L90 B10. With IP43 degree of protection. Group 0 photobiological safety. With Wide Flood optics to achieve a controlled light distribution and low glare level, less than UGR<19. Environmental Product Declaration - EPD®available, according to UNE-EN ISO 9001:2015 and UNE-EN ISO 14001:2015.

Finish: Matte black RAL 9011

Weight: 704 g

Installation: Recessed