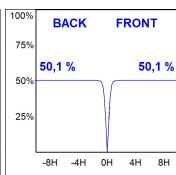

## **PHOTOMETRIC DATA:**

K21RD3040WF830NBW

 $\eta$  = 100%

lmax = 1255 cd/klm

UTE: 1,00A

CIE: 97 100 100 100 100