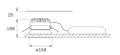

# **KOMBIC 150 DOWNLIGHT**

### K21RD3040OP930NWW

#### KOMBIC 150 RD 3200 IP43 9WW OP WH/WH

#### **Description:**

Round recessed downlight model KOMBIC 150 RD by Lamp brand. Reflector made of recycled polycarbonate R-PC FR WHITE TM non-brominated flame retardant additive. Flammability grade V0 according to UL94. Interior reflector and frame in white finish and optical film. Heatsink made of die-cast aluminium. COB LED, colour temperature 3000K with CRI90. Luminaire with electronic wiring included. Insolation Class II. Lifetime: 50.000 L90 B10. With IP43 degree of protection. Group 0 photobiological safety. Environmental Product Declaration -EPD®available, according to UNE-EN ISO 9001:2015 and UNE-EN ISO 14001:2015.



Finish: Matte white RAL 9010

Weight: 704 g

Installation: Recessed

#### **TECHNICAL SPECIFICATIONS:**

| Light output: | 2.288 lm                 | ⁰К :          | 3000             |
|---------------|--------------------------|---------------|------------------|
| Plum:         | 27,7W                    | CRI :         | 90               |
| Efficacy:     | 82,6 lm/w                | MacAdam:      | 3                |
| Туре:         | СОВ                      | Power Supply: | 220-240V 50/60Hz |
| LED Lifetime: | 50.000 L90 B10 (Ta=25°C) | Gear:         | Electronic       |
| Power:        | 25W                      |               |                  |

## Light output tolerance +/- 10%



# **CUSTOM MADE OPTIONS:**



Worktitude for light

# **KOMBIC 150 DOWNLIGHT**

K21RD3040OP930N