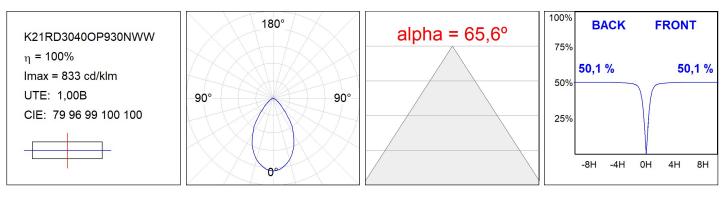

#### **TECHNICAL SPECIFICATIONS:**

| Light output: | 2.288 lm                 | ⁰К :          | 3000             |
|---------------|--------------------------|---------------|------------------|
| Plum:         | 27,7W                    | CRI :         | 90               |
| Efficacy:     | 82,6 lm/w                | MacAdam:      | 3                |
| Туре:         | СОВ                      | Power Supply: | 220-240V 50/60Hz |
| LED Lifetime: | 50.000 L90 B10 (Ta=25°C) | Gear:         | Electronic       |
| Power:        | 25W                      |               |                  |

## Light output tolerance +/- 10%



# **CUSTOM MADE OPTIONS:**



Worktitude for light

# **KOMBIC 150 DOWNLIGHT**

K21RD3040OP930NWW

KOMBIC 150 RD 3200 IP43 9WW OP WH/WH



## **PHOTOMETRIC DATA :**