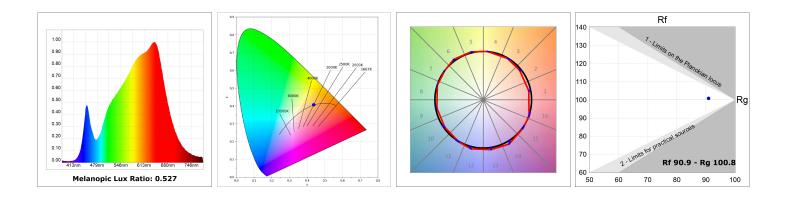

#### **TECHNICAL SPECIFICATIONS:**

| Light output: | 2.288 lm                 | ⁰К :          | 3000             |
|---------------|--------------------------|---------------|------------------|
| Plum:         | 27,7W                    | CRI :         | 90               |
| Efficacy:     | 82,6 lm/w                | MacAdam:      | 3                |
| Туре:         | СОВ                      | Power Supply: | 220-240V 50/60Hz |
| LED Lifetime: | 50.000 L90 B10 (Ta=25°C) | Gear:         | Electronic       |
| Power:        | 25W                      |               |                  |