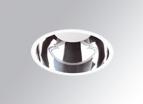

#### **Description:**

Round recessed downlight model KOMBIC 150 RD by Lamp brand. Reflector made of recycled polycarbonate R-PC FR WHITE TM non-brominated flame retardant additive. Flammability grade V0 according to UL94. Shiny metalized interior reflector and frame in white finish and optical film. Heatsink made of die-cast aluminium. COB LED, colour temperature 4000K with CRI80. Luminaire with electronic wiring Dali included. Insolation Class II. Lifetime: 50.000 L80 B10. With IP43 degree of protection. Group 0 photobiological safety. Environmental Product Declaration - EPD®available, according to UNE-EN ISO 9001:2015 and UNE-EN ISO 14001:2015.

Finish: BRILLIANT METALLIC POLYCARBONATE

Weight: 704 g

Installation: Recessed