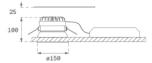

DOWNLIGHT**

#### K21RD3040OP840DRW



### KOMBIC 150 RD 2800 IP43 NW OPAL DA BR/WH

#### **Description:**

Round recessed downlight model KOMBIC 150 RD by Lamp brand. Reflector made of recycled polycarbonate R-PC FR WHITE TM non-brominated flame retardant additive. Flammability grade V0 according to UL94. Shiny metalized interior reflector and frame in white finish and optical film. Heatsink made of die-cast aluminium. COB LED, colour temperature 4000K with CRI80. Luminaire with electronic wiring Dali included. Insolation Class II. Lifetime: 50.000 L80 B10. With IP43 degree of protection. Group 0 photobiological safety. Environmental Product Declaration - EPD®available, according to UNE-EN ISO 9001:2015 and UNE-EN ISO 14001:2015.

Finish: BRILLIANT METALLIC POLYCARBONATE

Weight: 704 g



Installation: Recessed

#### **TECHNICAL SPECIFICATIONS:**

| Light output: | 2.184 lm                 | ⁰К:           | 4000             |
|---------------|--------------------------|---------------|------------------|
| Plum:         | 19,9W                    | CRI :         | 80               |
| Efficacy:     | 109,7 lm/w               | MacAdam:      | 3                |
| Туре:         | СОВ                      | Power Supply: | 220-240V 50/60Hz |
| LED Lifetime: | 50.000 L80 B10 (Ta=25°C) | Gear:         | Adjustable DALI  |
| Power:        | 17.6W                    |               |                  |

#### Light output tolerance +/- 10%



## CUSTOM MADE OPTIONS:



Worktitude for light

## **KOMBIC 150 DOWNLIGHT**

K21RD3040OP840DRW

KOMBIC 150 RD 2800 IP43 NW OPAL DA BR/WH