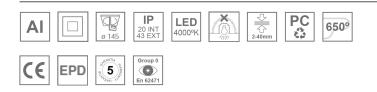

#### **Description:**

Round recessed downlight model KOMBIC 150 RD by Lamp brand. Reflector made of recycled polycarbonate R-PC FR WHITE TM non-brominated flame retardant additive. Flammability grade V0 according to UL94. Shiny metalized interior reflector and frame in white finish and optical film. Heatsink made of die-cast aluminium. COB LED, colour temperature 4000K with CRI80. Luminaire with electronic wiring Dali included. Insolation Class II. Lifetime: 50.000 L80 B10. With IP43 degree of protection. Group 0 photobiological safety. Environmental Product Declaration - EPD®available, according to UNE-EN ISO 9001:2015 and UNE-EN ISO 14001:2015.

#### **TECHNICAL SPECIFICATIONS:**

| Light output: | 2.184 lm                 | ⁰К:           | 4000             |
|---------------|--------------------------|---------------|------------------|
| Plum:         | 19,9W                    | CRI :         | 80               |
| Efficacy:     | 109,7 lm/w               | MacAdam:      | 3                |
| Туре:         | СОВ                      | Power Supply: | 220-240V 50/60Hz |
| LED Lifetime: | 50.000 L80 B10 (Ta=25°C) | Gear:         | Adjustable DALI  |
| Power:        | 17.6W                    |               |                  |