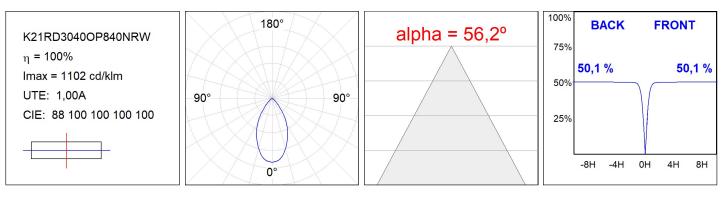

**TECHNICAL SPECIFICATIONS:**

| Light output: | 2.184 lm                 | ⁰К:           | 4000             |
|---------------|--------------------------|---------------|------------------|
| Plum:         | 19,9W                    | CRI :         | 80               |
| Efficacy:     | 109,7 lm/w               | MacAdam:      | 3                |
| Туре:         | СОВ                      | Power Supply: | 220-240V 50/60Hz |
| LED Lifetime: | 50.000 L80 B10 (Ta=25°C) | Gear:         | Adjustable DALI  |
| Power:        | 17.6W                    |               |                  |

#### Light output tolerance +/- 10%



## CUSTOM MADE OPTIONS:



Worktitude for light

## **KOMBIC 150 DOWNLIGHT**

K21RD3040OP840DRW

KOMBIC 150 RD 2800 IP43 NW OPAL DA BR/WH



## **PHOTOMETRIC DATA :**