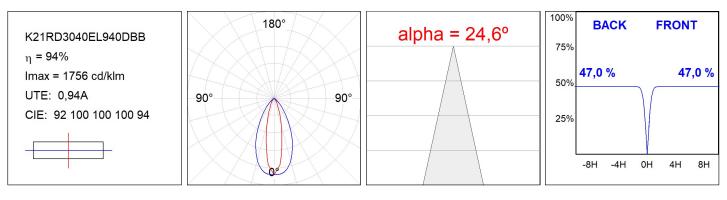

## **TECHNICAL SPECIFICATIONS:**

| Light output: | 2.525 lm                 | ⁰K :          | 4000             |
|---------------|--------------------------|---------------|------------------|
| Plum:         | 27,7W                    | CRI :         | 90               |
| Efficacy:     | 91,2 lm/w                | R9 :          | 67               |
| Туре:         | СОВ                      | MacAdam:      | 3                |
| LED Lifetime: | 60.000 L80 B10 (Ta=25ºC) | Power Supply: | 220-240V 50/60Hz |
| Power:        | 25W                      | Gear:         | Adjustable DALI  |

## **PHOTOMETRIC DATA :**

LAMP reserves the right to change the technical specifications of their products. These changes will allow the continual improvement of the products and will also ensure the conformity to current legal changes. Updated information is always available in our website www.lamp.es