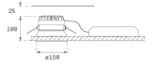

-brominated flame retardant additive. Flammability grade V0 according to UL94. Elliptical optic option is the perfect choice for lighting walkways and longitudinal areas such as counters or areas adjacent to work areas. This product allows for increased spacing between luminaires, reducing the effect of residual light on walls and providing a pleasant atmosphere in the space.Heatsink made of die-cast aluminium with black finish. COB LED, colour temperature 4000K and CRI90. Electronic DALI gear included. IP44 rated. Insulation Class II. Photobiological safety group 0. LED life time: 60.000 L80 B10. Available finishes: White and black. Environmental Product Declaration - EPD®available, according to UNE-EN ISO 9001:2015 and UNE-EN ISO 14001:2015.

Finish: Matte black RAL 9011

Weight: 725 g



Installation: Recessed

## **TECHNICAL SPECIFICATIONS:**

| Light output: | 2.525 lm                 | ⁰K :          | 4000             |
|---------------|--------------------------|---------------|------------------|
| Plum:         | 27,7W                    | CRI :         | 90               |
| Efficacy:     | 91,2 lm/w                | R9 :          | 67               |
| Туре:         | СОВ                      | MacAdam:      | 3                |
| LED Lifetime: | 60.000 L80 B10 (Ta=25ºC) | Power Supply: | 220-240V 50/60Hz |
| Power:        | 25W                      | Gear:         | Adjustable DALI  |

#### Light output tolerance +/- 10%



### **CUSTOM MADE OPTIONS:**



Worktitude for light

## **KOMBIC 150 DOWNLIGHT**

K21RD3040EL940DBB

KOMBIC 150 RD 3400 IP43 9NW EL DA BK/B