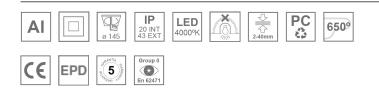

## **TECHNICAL SPECIFICATIONS:**

| Light output: | 2.525 lm                 | ⁰K :          | 4000             |
|---------------|--------------------------|---------------|------------------|
| Plum:         | 27,7W                    | CRI :         | 90               |
| Efficacy:     | 91,2 lm/w                | R9 :          | 67               |
| Туре:         | СОВ                      | MacAdam:      | 3                |
| LED Lifetime: | 60.000 L80 B10 (Ta=25ºC) | Power Supply: | 220-240V 50/60Hz |
| Power:        | 25W                      | Gear:         | Adjustable DALI  |