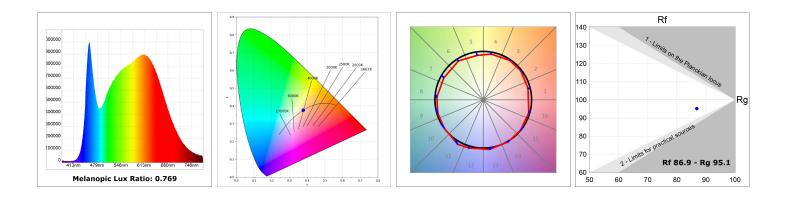

## **TECHNICAL SPECIFICATIONS:**

| Light output: | 2.525 lm                 | ⁰K :          | 4000             |
|---------------|--------------------------|---------------|------------------|
| Plum:         | 27,7W                    | CRI :         | 90               |
| Efficacy:     | 91,2 lm/w                | R9 :          | 67               |
| Туре:         | СОВ                      | MacAdam:      | 3                |
| LED Lifetime: | 60.000 L80 B10 (Ta=25ºC) | Power Supply: | 220-240V 50/60Hz |
| Power:        | 25W                      | Gear:         | Adjustable DALI  |