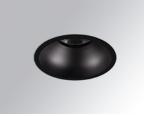

#### **Description:**

LAMP Round recessed downlight KOMBIC 150 RD 3400. Reflector made of recycled polycarbonate R-PC FR WHITE TM non-brominated flame retardant additive. Flammability grade V0 according to UL94. Elliptical optic option is the perfect choice for lighting walkways and longitudinal areas such as counters or areas adjacent to work areas. This product allows for increased spacing between luminaires, reducing the effect of residual light on walls and providing a pleasant atmosphere in the space.Heatsink made of die-cast aluminium with black finish. COB LED, colour temperature 4000K and CRI90. Electronic DALI gear included. IP44 rated. Insulation Class II. Photobiological safety group 0. LED life time: 60.000 L80 B10. Available finishes: White and black. Environmental Product Declaration - EPD®available, according to UNE-EN ISO 9001:2015 and UNE-EN ISO 14001:2015.

Finish: Matte black RAL 9011

Weight: 725 g

Installation: Recessed