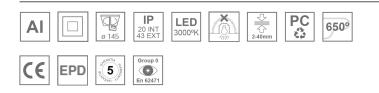

#### **Description:**

LAMP Round recessed downlight KOMBIC 150 RD 3400 . Reflector made of recycled polycarbonate R-PC FR WHITE TM non-brominated flame retardant additive. Flammability grade V0 according to UL94. Elliptical optic option is the perfect choice for lighting walkways and longitudinal areas such as counters or areas adjacent to work areas. This product allows for increased spacing between luminaires, reducing the effect of residual light on walls and providing a pleasant atmosphere in the space.Heatsink made of die-cast aluminium with black finish. COB LED, colour temperature 3000K and CRI90. Electronic DALI gear included. IP44 rated. Insulation Class II. Photobiological safety group 0. LED life time: 60.000 L80 B10. Available finishes: White and black. Environmental Product Declaration - EPD®available, according to UNE-EN ISO 9001:2015 and UNE-EN ISO 14001:2015.

#### **TECHNICAL SPECIFICATIONS:**

| Light output: | 2.520 lm                 | ⁰К:           | 3000             |
|---------------|--------------------------|---------------|------------------|
| Plum:         | 27,7W                    | CRI :         | 90               |
| Efficacy:     | 91 lm/w                  | R9 :          | 67               |
| Туре:         | СОВ                      | MacAdam:      | 3                |
| LED Lifetime: | 60.000 L80 B10 (Ta=25°C) | Power Supply: | 220-240V 50/60Hz |
| Power:        | 25W                      | Gear:         | Adjustable DALI  |