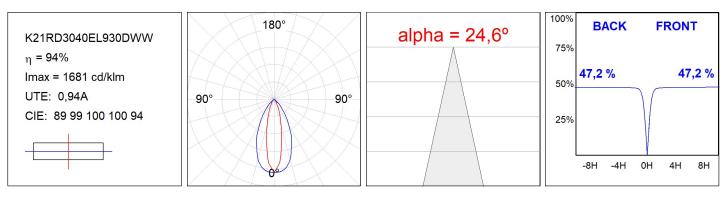

#### K21RD3040EL930DWW

#### **TECHNICAL SPECIFICATIONS:**

| Light output: | 2.520 lm                 | ⁰К:           | 3000             |
|---------------|--------------------------|---------------|------------------|
| Plum:         | 27,7W                    | CRI :         | 90               |
| Efficacy:     | 91 lm/w                  | R9 :          | 67               |
| Туре:         | СОВ                      | MacAdam:      | 3                |
| LED Lifetime: | 60.000 L80 B10 (Ta=25°C) | Power Supply: | 220-240V 50/60Hz |
| Power:        | 25W                      | Gear:         | Adjustable DALI  |

#### **PHOTOMETRIC DATA :**

LAMP reserves the right to change the technical specifications of their products. These changes will allow the continual improvement of the products and will also ensure the conformity to current legal changes. Updated information is always available in our website www.lamp.es