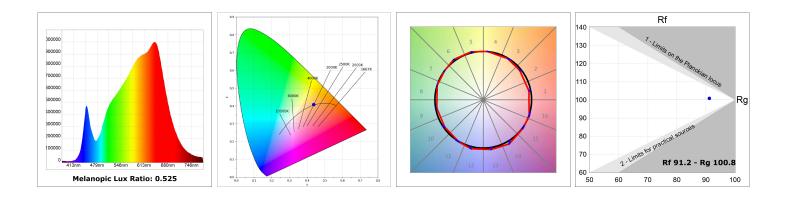

#### **TECHNICAL SPECIFICATIONS:**

| Light output: | 2.520 lm                 | ⁰К:           | 3000             |
|---------------|--------------------------|---------------|------------------|
| Plum:         | 27,7W                    | CRI :         | 90               |
| Efficacy:     | 91 lm/w                  | R9 :          | 67               |
| Туре:         | СОВ                      | MacAdam:      | 3                |
| LED Lifetime: | 60.000 L80 B10 (Ta=25°C) | Power Supply: | 220-240V 50/60Hz |
| Power:        | 25W                      | Gear:         | Adjustable DALI  |

#### **PHOTOMETRIC DATA :**

LAMP reserves the right to change the technical specifications of their products. These changes will allow the continual improvement of the products and will also ensure the conformity to current legal changes. Updated information is always available in our website www.lamp.es