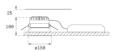

f recycled polycarbonate R-PC FR WHITE TM non-brominated flame retardant additive. Flammability grade V0 according to UL94. Elliptical optic option is the perfect choice for lighting walkways and longitudinal areas such as counters or areas adjacent to work areas. This product allows for increased spacing between luminaires, reducing the effect of residual light on walls and providing a pleasant atmosphere in the space.Heatsink made of die-cast aluminium with black finish. COB LED, colour temperature 3000K and CRI90. Electronic DALI gear included. IP44 rated. Insulation Class II. Photobiological safety group 0. LED life time: 60.000 L80 B10. Available finishes: White and black. Environmental Product Declaration - EPD®available, according to UNE-EN ISO 9001:2015 and UNE-EN ISO 14001:2015.



Finish: Matte white RAL 9010

Weight: 725 g

Installation: Recessed

#### **TECHNICAL SPECIFICATIONS:**

| Light output: | 2.520 lm                 | ⁰К:           | 3000             |
|---------------|--------------------------|---------------|------------------|
| Plum:         | 27,7W                    | CRI :         | 90               |
| Efficacy:     | 91 lm/w                  | R9 :          | 67               |
| Туре:         | СОВ                      | MacAdam:      | 3                |
| LED Lifetime: | 60.000 L80 B10 (Ta=25°C) | Power Supply: | 220-240V 50/60Hz |
| Power:        | 25W                      | Gear:         | Adjustable DALI  |

#### Light output tolerance +/- 10%



### **CUSTOM MADE OPTIONS:**



Worktitude for light

## **KOMBIC 150 DOWNLIGHT**

K21RD3040E