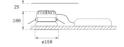

Finish: Matte white RAL 9010

**KOMBIC 150 RD 3400 IP43 9VWW EL WH/WH** 

Weight: 725 g

Installation: Recessed