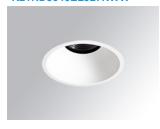

## Description:

LAMP Round recessed downlight KOMBIC 150 RD 3400 . Reflector made of recycled polycarbonate R-PC FR WHITE TM non-brominated flame retardant additive. Flammability grade V0 according to ÚL94. Elliptical optic option is the perfect choice for lighting walkways and longitudinal areas such as counters or areas adjacent to work areas. This product allows for increased spacing between luminaires, reducing the effect of residual light on walls and providing a pleasant atmosphere in the space. Heatsink made of die-cast aluminium with black finish. COB LED, colour temperature 2700K and CRI90. Electronic ON OFF gear included. IP44 rated. Insulation Class II. Photobiological safety group 0. LED life time: 60.000 L80 B10. Available finishes: White and black. Environmental Product Declaration - EPD®available, according to UNE-EN ISO 9001:2015 and UNE-EN ISO 14001:2015.

Finish: Matte white RAL 9010

**KOMBIC 150 RD 3400 IP43 9VWW EL WH/WH** 

Weight: 725 g

Installation: Recessed