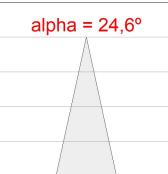

## **PHOTOMETRIC DATA:**

K21RD3040EL927NWW  $\eta = 94\%$ Imax = 1681 cd/klm UTE: 0,94A

CIE: 89 99 100 100 94