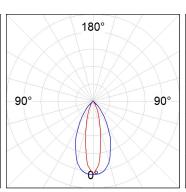

## **PHOTOMETRIC DATA:**

K21RD3040EL927NWW  $\eta = 94\%$ Imax = 1681 cd/klm UTE: 0,94A

CIE: 89 99 100 100 94