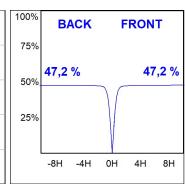

## **PHOTOMETRIC DATA:**

K21RD3040EL927NWW  $\eta = 94\%$ Imax = 1681 cd/klm UTE: 0,94A

CIE: 89 99 100 100 94