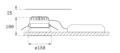

f recycled polycarbonate R-PC FR WHITE TM non-brominated flame retardant additive. Flammability grade V0 according to UL94. Elliptical optic option is the perfect choice for lighting walkways and longitudinal areas such as counters or areas adjacent to work areas. This product allows for increased spacing between luminaires, reducing the effect of residual light on walls and providing a pleasant atmosphere in the space.Heatsink made of die-cast aluminium with black finish. COB LED, colour temperature 3000K and CRI80. Electronic DALI gear included. IP44 rated. Insulation Class II. Photobiological safety group 0. LED life time: 60.000 L80 B10. Available finishes: White and black. Environmental Product Declaration - EPD®available, according to UNE-EN ISO 9001:2015 and UNE-EN ISO 14001:2015.



Finish: Matte white RAL 9010

Weight: 725 g

Installation: Recessed

#### **TECHNICAL SPECIFICATIONS:**

| Light output: | 2.395 lm                 | ⁰K :          | 2700             |
|---------------|--------------------------|---------------|------------------|
| Plum:         | 27,7W                    | CRI :         | 90               |
| Efficacy:     | 86,5 lm/w                | R9 :          | 61               |
| Туре:         | СОВ                      | MacAdam:      | 3                |
| LED Lifetime: | 60.000 L80 B10 (Ta=25⁰C) | Power Supply: | 220-240V 50/60Hz |
| Power:        | 17,6W                    | Gear:         | Adjustable DALI  |

### Light output tolerance +/- 10%



## **CUSTOM MADE OPTIONS:**



Worktitude for light

## **KOMBIC 150 DOWNLIGHT**

K21RD3040EL9