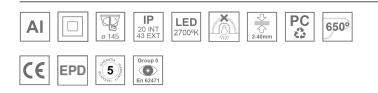

#### **Description:**

LAMP Round recessed downlight KOMBIC 150 RD 3400 . Reflector made of recycled polycarbonate R-PC FR WHITE TM non-brominated flame retardant additive. Flammability grade V0 according to UL94. Elliptical optic option is the perfect choice for lighting walkways and longitudinal areas such as counters or areas adjacent to work areas. This product allows for increased spacing between luminaires, reducing the effect of residual light on walls and providing a pleasant atmosphere in the space.Heatsink made of die-cast aluminium with black finish. COB LED, colour temperature 3000K and CRI80. Electronic DALI gear included. IP44 rated. Insulation Class II. Photobiological safety group 0. LED life time: 60.000 L80 B10. Available finishes: White and black. Environmental Product Declaration - EPD®available, according to UNE-EN ISO 9001:2015 and UNE-EN ISO 14001:2015.

#### **TECHNICAL SPECIFICATIONS:**

| Light output: | 2.395 lm                 | ⁰K :          | 2700             |
|---------------|--------------------------|---------------|------------------|
| Plum:         | 27,7W                    | CRI :         | 90               |
| Efficacy:     | 86,5 lm/w                | R9 :          | 61               |
| Туре:         | СОВ                      | MacAdam:      | 3                |
| LED Lifetime: | 60.000 L80 B10 (Ta=25⁰C) | Power Supply: | 220-240V 50/60Hz |
| Power:        | 17,6W                    | Gear:         | Adjustable DALI  |