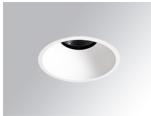

#### **Description:**

LAMP Round recessed downlight KOMBIC 150 RD 3400 . Reflector made of recycled polycarbonate R-PC FR WHITE TM non-brominated flame retardant additive. Flammability grade V0 according to UL94. Elliptical optic option is the perfect choice for lighting walkways and longitudinal areas such as counters or areas adjacent to work areas. This product allows for increased spacing between luminaires, reducing the effect of residual light on walls and providing a pleasant atmosphere in the space.Heatsink made of die-cast aluminium with black finish. COB LED, colour temperature 3000K and CRI80. Electronic DALI gear included. IP44 rated. Insulation Class II. Photobiological safety group 0. LED life time: 60.000 L80 B10. Available finishes: White and black. Environmental Product Declaration - EPD®available, according to UNE-EN ISO 9001:2015 and UNE-EN ISO 14001:2015.

Finish: Matte white RAL 9010

Weight: 725 g

Installation: Recessed