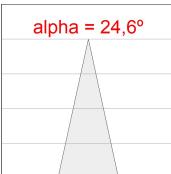

### **PHOTOMETRIC DATA:**

K21RD3040EL830DBB  $\eta = 94\%$ lmax = 1756 cd/klmUTE: 0,94A

CIE: 92 100 100 100 94