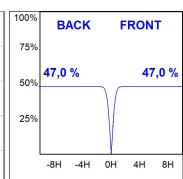

### **PHOTOMETRIC DATA:**

K21RD3040EL830DBB  $\eta = 94\%$ lmax = 1756 cd/klmUTE: 0,94A

CIE: 92 100 100 100 94