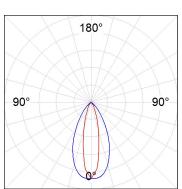

### **PHOTOMETRIC DATA:**

K21RD3040EL830DBB  $\eta = 94\%$ lmax = 1756 cd/klmUTE: 0,94A

CIE: 92 100 100 100 94