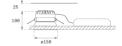

Finish: Matte black RAL 9011

KOMBIC 150 RD 2800 IP43 WW EL DA BK/BK

Weight: 725 g

Installation: Recessed

#### **TECHNICAL SPECIFICATIONS:**

Light output: 2.125 lm °K: 3000 Plum: 19,4W CRI: 80 Efficacy: 109,5 lm/w 3 MacAdam:

Type: СОВ Power Supply: 220-240V 50/60Hz LED Lifetime: 60.000 L80 B10 (Ta=25°C) Gear: Adjustable DALI