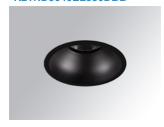

#### **KOMBIC 150 DOWNLIGHT**

#### K21RD3040EL830DBB

# Description:

LAMP Round recessed downlight KOMBIC 150 RD 2800 . Reflector made of recycled polycarbonate R-PC FR WHITE TM non-brominated flame retardant additive. Flammability grade V0 according to UL94. Elliptical optic option is the perfect choice for lighting walkways and longitudinal areas such as counters or areas adjacent to work areas. This product allows for increased spacing between luminaires, reducing the effect of residual light on walls and providing a pleasant atmosphere in the space. Heatsink made of die-cast aluminium with black finish. COB LED, colour temperature 3000K and CRI80. Electronic DALI gear included. IP44 rated. Insulation Class II. Photobiological safety group 0. LED life time: 60.000 L80 B10. Available finishes: White and black. Environmental Product Declaration - EPD®available, according to UNE-EN ISO 9001:2015 and UNE-EN ISO 14001:2015.

Finish: Matte black RAL 9011

KOMBIC 150 RD 2800 IP43 WW EL DA BK/BK

Weight: 725 g

Installation: Recessed