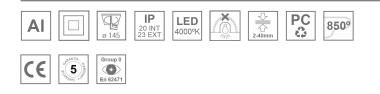

#### **Description:**

Round recessed downlight model KOMBIC 150 RD by Lamp brand. Reflector made of recycled polycarbonate R-PC FR WHITE TM non-brominated flame retardant additive. Flammability grade V0 according to UL94. Interior reflector and frame in white finish. Heatsink made of die-cast aluminium. COB LED, colour temperature 3000K with CRI90. Luminaire with electronic wiring included. Insolation Class II. Lifetime: 66.000 L80 B10. With IP23 degree of protection. Group 0 photobiological safety. Reflector aluminium Wide Flood to achieve a controlled light distribution and low UGR<19.

#### **TECHNICAL SPECIFICATIONS:**

| Light output: | 2.962 lm                 | <b>°K</b> :   | 4000             |
|---------------|--------------------------|---------------|------------------|
| Plum:         | 28,3W                    | CRI :         | 90               |
| Efficacy:     | 104,7 lm/w               | R9 :          | 68               |
| UGR:          | <19                      | MacAdam:      | 3                |
| Туре:         | СОВ                      | Power Supply: | 220-240V 50/60Hz |
| LED Lifetime: | 66.000 L80 B10 (Ta=25°C) | Gear:         | Electronic       |
| Power:        | 25W                      |               |                  |