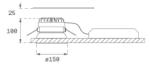

# **KOMBIC 150 DOWNLIGHT**

#### K21RD3023RW940NWW



#### KOMBIC 150 RD 3200 IP23 9NW RF WF WH/WH

#### **Description:**

Round recessed downlight model KOMBIC 150 RD by Lamp brand. Reflector made of recycled polycarbonate R-PC FR WHITE TM non-brominated flame retardant additive. Flammability grade V0 according to UL94. Interior reflector and frame in white finish. Heatsink made of die-cast aluminium. COB LED, colour temperature 3000K with CRI90. Luminaire with electronic wiring included. Insolation Class II. Lifetime: 66.000 L80 B10. With IP23 degree of protection. Group 0 photobiological safety. Reflector aluminium Wide Flood to achieve a controlled light distribution and low UGR<19.

Finish: Matte white RAL 9010

Weight: 704 g



Installation: Recessed

#### **TECHNICAL SPECIFICATIONS:**

| Light output: | 2.962 lm                 | <b>°K</b> :   | 4000             |
|---------------|--------------------------|---------------|------------------|
| Plum:         | 28,3W                    | CRI :         | 90               |
| Efficacy:     | 104,7 lm/w               | R9 :          | 68               |
| UGR:          | <19                      | MacAdam:      | 3                |
| Туре:         | СОВ                      | Power Supply: | 220-240V 50/60Hz |
| LED Lifetime: | 66.000 L80 B10 (Ta=25°C) | Gear:         | Electronic       |
| Power:        | 25W                      |               |                  |

#### Light output tolerance +/- 10%



### **CUSTOM MADE OPTIONS:**



Worktitude for light

## *