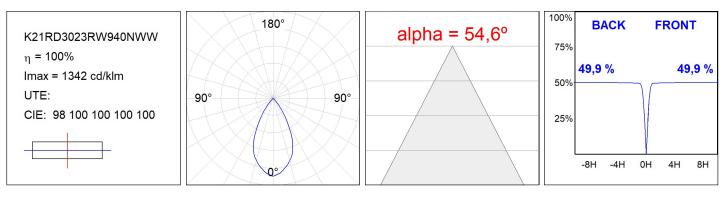

#### K21RD3023RW940NWW

#### KOMBIC 150 RD 3200 IP23 9NW RF WF WH/WH

### **PHOTOMETRIC DATA :**