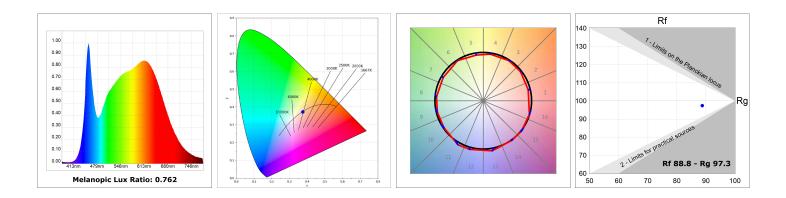

#### **TECHNICAL SPECIFICATIONS:**

| Light output: | 2.962 lm                 | <b>°K</b> :   | 4000             |
|---------------|--------------------------|---------------|------------------|
| Plum:         | 28,3W                    | CRI :         | 90               |
| Efficacy:     | 104,7 lm/w               | R9 :          | 68               |
| UGR:          | <19                      | MacAdam:      | 3                |
| Туре:         | СОВ                      | Power Supply: | 220-240V 50/60Hz |
| LED Lifetime: | 66.000 L80 B10 (Ta=25°C) | Gear:         | Electronic       |
| Power:        | 25W                      |               |                  |

### **PHOTOMETRIC DATA :**