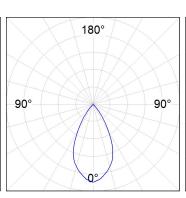

## **PHOTOMETRIC DATA:**

K21RD3023RW940NMW  $\eta$  = 100% lmax = 1342 cd/klmUTE:

CIE: 98 100 100 100 100