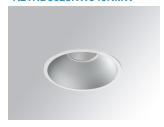

## **KOMBIC 150 DOWNLIGHT**

## K21RD3023RW940NMW

## **KOMBIC 150 RD 3200 IP23 9NW RF WF MA/WH**

## Description:

Round recessed downlight model KOMBIC 150 RD by Lamp brand. Reflector made of recycled polycarbonate R-PC FR WHITE TM non-brominated flame retardant additive. Flammability grade V0 according to UL94. Matte metallic interior reflector and frame in white finish. Heatsink made of die-cast aluminium. COB LED, colour temperature 4000K with CRI90. Luminaire with electronic wiring included. Insolation Class II. Lifetime: 66.000 L80 B10. With IP23 degree of protection. Group 0 photobiological safety. Reflector aluminium Wide Flood to achieve a controlled light distribution and low UGR<19.