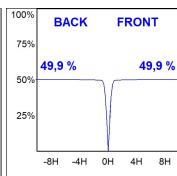

## **PHOTOMETRIC DATA:**

K21RD3023RW940NMW  $\eta$  = 100% lmax = 1342 cd/klmUTE:

CIE: 98 100 100 100 100