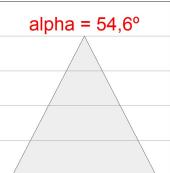

## Description:

Round recessed downlight model KOMBIC 150 RD by Lamp brand. Reflector made of recycled polycarbonate R-PC FR WHITE TM non-brominated flame retardant additive. Flammability grade V0 according to UL94. Matte metallic interior reflector and frame in white finish. Heatsink made of die-cast aluminium. COB LED, colour temperature 4000K with CRI90. Luminaire with electronic wiring included. Insolation Class II. Lifetime: 66.000 L80 B10. With IP23 degree of protection. Group 0 photobiological safety. Reflector aluminium Wide Flood to achieve a controlled light distribution and low UGR<19.

## **TECHNICAL SPECIFICATIONS:**

Light output: 2.962 lm °K: 4000 Plum: 28,3W CRI: 90 Efficacy: 104,7 lm/w R9: 68 UGR: <19 MacAdam: 3

Type: СОВ Power Supply: 220-240V 50/60Hz

LED Lifetime: 66.000 L80 B10 (Ta=25°C) Gear: Electronic