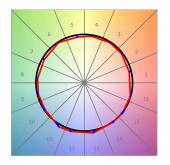

## **TECHNICAL SPECIFICATIONS:**

Light output: 2.962 lm °K: 4000 Plum: 28,3W CRI: 90 Efficacy: 104,7 lm/w R9: 68 UGR: <19 MacAdam: 3

Type: СОВ Power Supply: 220-240V 50/60Hz

LED Lifetime: 66.000 L80 B10 (Ta=25°C) Gear: Electronic