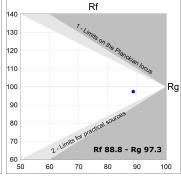

## **TECHNICAL SPECIFICATIONS:**

Light output: 2.962 lm °K: 4000 Plum: 28,3W CRI: 90 Efficacy: 104,7 lm/w R9: 68 UGR: <19 MacAdam: 3

Type: СОВ Power Supply: 220-240V 50/60Hz

LED Lifetime: 66.000 L80 B10 (Ta=25°C) Gear: Electronic