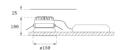

Finish: metalized polycarbonate mate

Weight: 704 g

Installation: Recessed

## **TECHNICAL SPECIFICATIONS:**

Light output: 2.962 lm °K: 4000 Plum: 28,3W CRI: 90 Efficacy: 104,7 lm/w R9: 68 UGR: <19 MacAdam: 3

Type: СОВ Power Supply: 220-240V 50/60Hz

LED Lifetime: 66.000 L80 B10 (Ta=25°C) Gear: Electronic