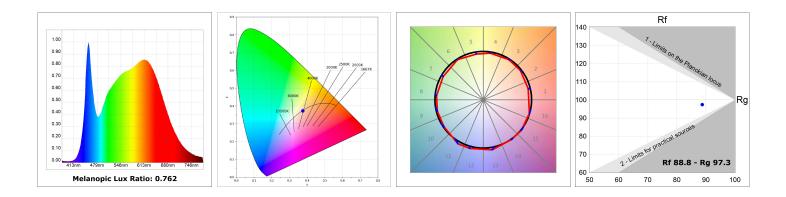

### **TECHNICAL SPECIFICATIONS:**

| Light output: | 2.944 lm                 | <b>°K</b> :   | 4000             |
|---------------|--------------------------|---------------|------------------|
| Plum:         | 28,3W                    | CRI :         | 90               |
| Efficacy:     | 104 lm/w                 | R9 :          | 68               |
| UGR:          | <19                      | MacAdam:      | 3                |
| Туре:         | СОВ                      | Power Supply: | 220-240V 50/60Hz |
| LED Lifetime: | 66.000 L80 B10 (Ta=25°C) | Gear:         | Electronic       |
| Power:        | 25W                      |               |                  |

## **PHOTOMETRIC DATA :**