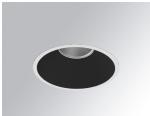

#### **Description:**

Round recessed downlight model KOMBIC 150 RD by Lamp brand. Reflector made of recycled polycarbonate R-PC FR WHITE TM non-brominated flame retardant additive. Flammability grade V0 according to UL94. Black interior reflector and frame in white finish. Heatsink made of die-cast aluminium. COB LED, colour temperature 4000K with CRI90. Luminaire with electronic wiring included. Insolation Class II. Lifetime: 66.000 L80 B10. With IP23 degree of protection. Group 0 photobiological safety. Reflector aluminium Wide Flood to achieve a controlled light distribution and low UGR<19.

Finish: Matte black RAL 9011

Weight: 704 g

Installation: Recessed