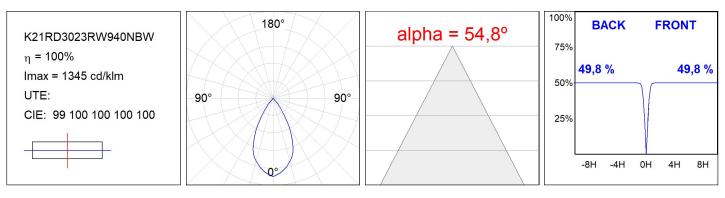

## **PHOTOMETRIC DATA :**

#### K21RD3023RW940NBW

#### KOMBIC 150 RD 3200 IP23 9NW RF WF BK/WH