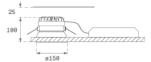

# **KOMBIC 150 DOWNLIGHT**

#### K21RD3023RW940NBW



#### KOMBIC 150 RD 3200 IP23 9NW RF WF BK/WH

#### **Description:**

Round recessed downlight model KOMBIC 150 RD by Lamp brand. Reflector made of recycled polycarbonate R-PC FR WHITE TM non-brominated flame retardant additive. Flammability grade V0 according to UL94. Black interior reflector and frame in white finish. Heatsink made of die-cast aluminium. COB LED, colour temperature 4000K with CRI90. Luminaire with electronic wiring included. Insolation Class II. Lifetime: 66.000 L80 B10. With IP23 degree of protection. Group 0 photobiological safety. Reflector aluminium Wide Flood to achieve a controlled light distribution and low UGR<19.

Finish: Matte black RAL 9011

Weight: 704 g



Installation: Recessed

### **TECHNICAL SPECIFICATIONS:**

| Light output: | 2.944 lm                 | <b>°K</b> :   | 4000             |
|---------------|--------------------------|---------------|------------------|
| Plum:         | 28,3W                    | CRI :         | 90               |
| Efficacy:     | 104 lm/w                 | R9 :          | 68               |
| UGR:          | <19                      | MacAdam:      | 3                |
| Туре:         | СОВ                      | Power Supply: | 220-240V 50/60Hz |
| LED Lifetime: | 66.000 L80 B10 (Ta=25°C) | Gear:         | Electronic       |
| Power:        | 25W                      |               |                  |

## Light output tolerance +/- 10%



# **CUSTOM MADE OPTIONS:**



Worktitude for light

# **KOMBI