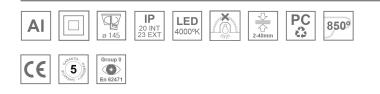

#### **Description:**

Round recessed downlight model KOMBIC 150 RD by Lamp brand. Reflector made of recycled polycarbonate R-PC FR WHITE TM non-brominated flame retardant additive. Flammability grade V0 according to UL94. Black interior reflector and frame in white finish. Heatsink made of die-cast aluminium. COB LED, colour temperature 4000K with CRI90. Luminaire with electronic wiring included. Insolation Class II. Lifetime: 66.000 L80 B10. With IP23 degree of protection. Group 0 photobiological safety. Reflector aluminium Wide Flood to achieve a controlled light distribution and low UGR<19.

### **TECHNICAL SPECIFICATIONS:**

| Light output: | 2.944 lm                 | <b>°K</b> :   | 4000             |
|---------------|--------------------------|---------------|------------------|
| Plum:         | 28,3W                    | CRI :         | 90               |
| Efficacy:     | 104 lm/w                 | R9 :          | 68               |
| UGR:          | <19                      | MacAdam:      | 3                |
| Туре:         | СОВ                      | Power Supply: | 220-240V 50/60Hz |
| LED Lifetime: | 66.000 L80 B10 (Ta=25°C) | Gear:         | Electronic       |
| Power:        | 25W                      |               |                  |