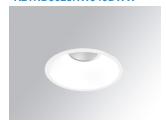

## **KOMBIC 150 DOWNLIGHT**

## K21RD3023RW940DWW

## **KOMBIC 150 RD 3200 IP23 9NW RF WF DA W/W**

## Description:

Round recessed downlight model KOMBIC 150 RD by Lamp brand. Reflector made of recycled polycarbonate R-PC FR WHITE TM non-brominated flame retardant additive. Flammability grade V0 according to UL94. Interior reflector and frame in white finish. Heatsink made of die-cast aluminium. COB LED, colour temperature 4000K with CRI90. Luminaire with electronic wiring Dali included. Insolation Class II. Lifetime: 66.000 L80 B10. With IP23 degree of protection. Group 0 photobiological safety. Reflector aluminium Wide Flood to achieve a controlled light distribution and low UGR<19.

Finish: Matte white RAL 9010

Weight: 704 g

Installation: Recessed