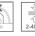

# **PHOTOMETRIC DATA:**

K21RD3023RW940DWW  $\eta$  = 100% lmax = 1342 cd/klmUTE:

CIE: 98 100 100 100 100