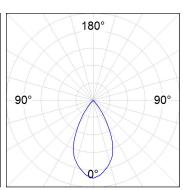

# **PHOTOMETRIC DATA:**

K21RD3023RW940DWW  $\eta$  = 100% lmax = 1342 cd/klmUTE:

CIE: 98 100 100 100 100