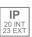

## Description:

Round recessed downlight model KOMBIC 150 RD by Lamp brand. Reflector made of recycled polycarbonate R-PC FR WHITE TM non-brominated flame retardant additive. Flammability grade V0 according to UL94. Interior reflector and frame in white finish. Heatsink made of die-cast aluminium. COB LED, colour temperature 4000K with CRI90. Luminaire with electronic wiring Dali included. Insolation Class II. Lifetime: 66.000 L80 B10. With IP23 degree of protection. Group 0 photobiological safety. Reflector aluminium Wide Flood to achieve a controlled light distribution and low UGR<19.