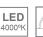

## **TECHNICAL SPECIFICATIONS:**

Light output: 2.962 lm °K: 4000 Plum: 28,3W CRI: 90 Efficacy: 104,7 lm/w R9: 68 UGR: <19 MacAdam: 3

Type: СОВ Power Supply: 220-240V 50/60Hz LED Lifetime: 66.000 L80 B10 (Ta=25°C) Gear: Adjustable DALI