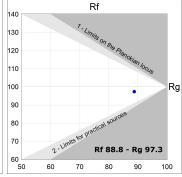

## **TECHNICAL SPECIFICATIONS:**

Light output: 2.962 lm °K: 4000 Plum: 28,3W CRI: 90 Efficacy: 104,7 lm/w R9: 68 UGR: <19 MacAdam: 3

Type: СОВ Power Supply: 220-240V 50/60Hz LED Lifetime: 66.000 L80 B10 (Ta=25°C) Gear: Adjustable DALI