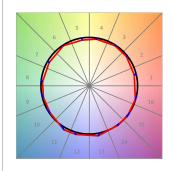

# **PHOTOMETRIC DATA:**

K21RD3023RW940DWW  $\eta$  = 100% lmax = 1342 cd/klmUTE:

CIE: 98 100 100 100 100