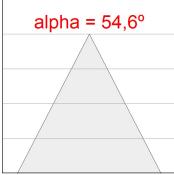

## Description:

Round recessed downlight model KOMBIC 150 RD by Lamp brand. Reflector made of recycled polycarbonate R-PC FR WHITE TM non-brominated flame retardant additive. Flammability grade V0 according to UL94. Interior reflector and frame in white finish. Heatsink made of die-cast aluminium. COB LED, colour temperature 4000K with CRI90. Luminaire with electronic wiring Dali included. Insolation Class II. Lifetime: 66.000 L80 B10. With IP23 degree of protection. Group 0 photobiological safety. Reflector aluminium Wide Flood to achieve a controlled light distribution and low UGR<19.