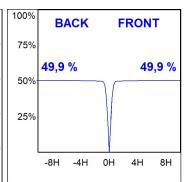

## **TECHNICAL SPECIFICATIONS:**

Light output: 2.962 lm °K: 4000 Plum: 28,3W CRI: 90 Efficacy: 104,7 lm/w R9: 68 UGR: <19 MacAdam: 3

Type: СОВ Power Supply: 220-240V 50/60Hz LED Lifetime: 66.000 L80 B10 (Ta=25°C) Gear: Adjustable DALI