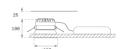

Finish: Matte white RAL 9010

Weight: 704 g

Installation: Recessed

## **TECHNICAL SPECIFICATIONS:**

Light output: 2.962 lm °K: 4000 Plum: 28,3W CRI: 90 Efficacy: 104,7 lm/w R9: 68 UGR: <19 MacAdam: 3

Type: СОВ Power Supply: 220-240V 50/60Hz LED Lifetime: 66.000 L80 B10 (Ta=25°C) Gear: Adjustable DALI

25W Power: