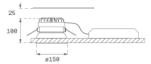

Finish: Matte black RAL 9011

Weight: 704 g

Installation: Recessed

## **TECHNICAL SPECIFICATIONS:**

| Light output: | 2.944 lm                 | ⁰K :          | 4000             |
|---------------|--------------------------|---------------|------------------|
| Plum:         | 28,3W                    | CRI :         | 90               |
| Efficacy:     | 104 lm/w                 | R9 :          | 68               |
| UGR:          | <19                      | MacAdam:      | 3                |
| Туре:         | СОВ                      | Power Supply: | 220-240V 50/60Hz |
| LED Lifetime: | 66.000 L80 B10 (Ta=25°C) | Gear:         | Adjustable DALI  |
| Power:        | 25W                      |               |                  |