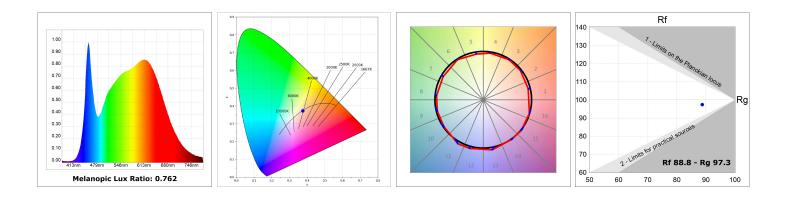

## **TECHNICAL SPECIFICATIONS:**

| Light output: | 2.944 lm                 | ⁰K :          | 4000             |
|---------------|--------------------------|---------------|------------------|
| Plum:         | 28,3W                    | CRI :         | 90               |
| Efficacy:     | 104 lm/w                 | R9 :          | 68               |
| UGR:          | <19                      | MacAdam:      | 3                |
| Туре:         | СОВ                      | Power Supply: | 220-240V 50/60Hz |
| LED Lifetime: | 66.000 L80 B10 (Ta=25°C) | Gear:         | Adjustable DALI  |
| Power:        | 25W                      |               |                  |

## **PHOTOMETRIC DATA :**