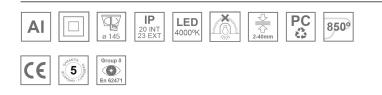

#### **Description:**

Round recessed downlight model KOMBIC 150 RD by Lamp brand. Reflector made of recycled polycarbonate R-PC FR WHITE TM non-brominated flame retardant additive. Flammability grade V0 according to UL94. Interior reflector and frame in black finish. Heatsink made of die-cast aluminium. COB LED, colour temperature 4000K with CRI90. Luminaire with electronic wiring Dali included. Insolation Class II. Lifetime: 66.000 L80 B10. With IP23 degree of protection. Group 0 photobiological safety. Reflector aluminium Wide Flood to achieve a controlled light distribution and low UGR<19.

## **TECHNICAL SPECIFICATIONS:**

| Light output: | 2.944 lm                 | ⁰K :          | 4000             |
|---------------|--------------------------|---------------|------------------|
| Plum:         | 28,3W                    | CRI :         | 90               |
| Efficacy:     | 104 lm/w                 | R9 :          | 68               |
| UGR:          | <19                      | MacAdam:      | 3                |
| Туре:         | СОВ                      | Power Supply: | 220-240V 50/60Hz |
| LED Lifetime: | 66.000 L80 B10 (Ta=25°C) | Gear:         | Adjustable DALI  |
| Power:        | 25W                      |               |                  |