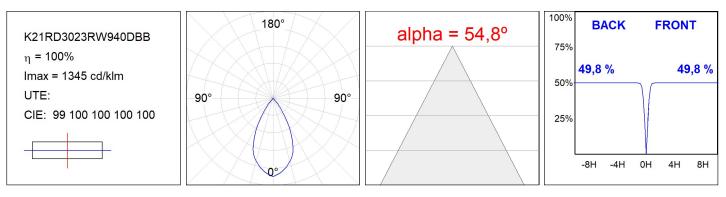

| 4000             |
|---------------|--------------------------|---------------|------------------|
| Plum:         | 28,3W                    | CRI :         | 90               |
| Efficacy:     | 104 lm/w                 | R9 :          | 68               |
| UGR:          | <19                      | MacAdam:      | 3                |
| Туре:         | СОВ                      | Power Supply: | 220-240V 50/60Hz |
| LED Lifetime: | 66.000 L80 B10 (Ta=25°C) | Gear:         | Adjustable DALI  |
| Power:        | 25W                      |               |                  |

#### Light output tolerance +/- 10%



# **CUSTOM MADE OPTIONS:**



Worktitude for light

# **KOMBIC 150 DOWNLIGHT**

K21RD3023RW940DBB

KOMBIC 150 RD 3200 IP23 9NW RF WF DA B/B



## **PHOTOMETRIC DATA :**