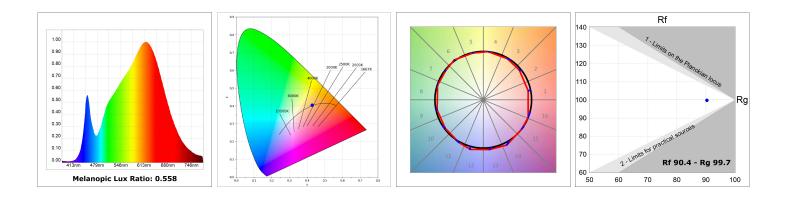

### **TECHNICAL SPECIFICATIONS:**

| Light output: | 2.780 lm                 | °K :          | 3000             |
|---------------|--------------------------|---------------|------------------|
| Plum:         | 28,3W                    | CRI :         | 90               |
| Efficacy:     | 98,2 lm/w                | R9 :          | 54               |
| UGR:          | <19                      | MacAdam:      | 3                |
| Туре:         | СОВ                      | Power Supply: | 220-240V 50/60Hz |
| LED Lifetime: | 66.000 L80 B10 (Ta=25°C) | Gear:         | Electronic       |
| Power:        | 25W                      |               |                  |

### **PHOTOMETRIC DATA :**