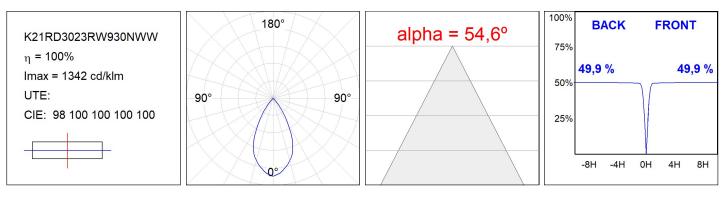

| 3000             |
|---------------|--------------------------|---------------|------------------|
| Plum:         | 28,3W                    | CRI :         | 90               |
| Efficacy:     | 98,2 lm/w                | R9 :          | 54               |
| UGR:          | <19                      | MacAdam:      | 3                |
| Туре:         | СОВ                      | Power Supply: | 220-240V 50/60Hz |
| LED Lifetime: | 66.000 L80 B10 (Ta=25°C) | Gear:         | Electronic       |
| Power:        | 25W                      |               |                  |

### Light output tolerance +/- 10%



## **CUSTOM MADE OPTIONS:**



Worktitude for light

# **KOMBIC 150 DOWNLIGHT**

K21RD3023RW930NWW

KOMBIC 150 RD 3200 IP23 9WW RF WF WH/WH



### **PHOTOMETRIC DATA :**