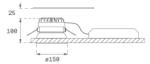

# **KOMBIC 150 DOWNLIGHT**

### K21RD3023RW930NWW



#### KOMBIC 150 RD 3200 IP23 9WW RF WF WH/WH

#### **Description:**

Round recessed downlight model KOMBIC 150 RD by Lamp brand. Reflector made of recycled polycarbonate R-PC FR WHITE TM non-brominated flame retardant additive. Flammability grade V0 according to UL94. Interior reflector and frame in white finish. Heatsink made of die-cast aluminium. COB LED, colour temperature 3000K with CRI90. Luminaire with electronic wiring included. Insolation Class II. Lifetime: 66.000 L80 B10. With IP23 degree of protection. Group 0 photobiological safety. Reflector aluminium Wide Flood to achieve a controlled light distribution and low UGR<19.

Finish: Matte white RAL 9010

Weight: 704 g



Installation: Recessed

### **TECHNICAL SPECIFICATIONS:**

| Light output: | 2.780 lm                 | °K :          | 3000             |
|---------------|--------------------------|---------------|------------------|
| Plum:         | 28,3W                    | CRI :         | 90               |
| Efficacy:     | 98,2 lm/w                | R9 :          | 54               |
| UGR:          | <19                      | MacAdam:      | 3                |
| Туре:         | СОВ                      | Power Supply: | 220-240V 50/60Hz |
| LED Lifetime: | 66.000 L80 B10 (Ta=25°C) | Gear:         | Electronic       |
| Power:        | 25W                      |               |                  |

### Light output tolerance +/- 10%



## **CUSTOM MADE OPTIONS:**



Worktitude for light

# **KOM