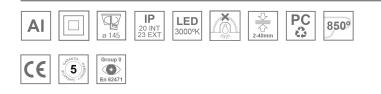

#### **Description:**

Round recessed downlight model KOMBIC 150 RD by Lamp brand. Reflector made of recycled polycarbonate R-PC FR WHITE TM non-brominated flame retardant additive. Flammability grade V0 according to UL94. Interior reflector and frame in white finish. Heatsink made of die-cast aluminium. COB LED, colour temperature 3000K with CRI90. Luminaire with electronic wiring included. Insolation Class II. Lifetime: 66.000 L80 B10. With IP23 degree of protection. Group 0 photobiological safety. Reflector aluminium Wide Flood to achieve a controlled light distribution and low UGR<19.

### **TECHNICAL SPECIFICATIONS:**

| Light output: | 2.780 lm                 | °K :          | 3000             |
|---------------|--------------------------|---------------|------------------|
| Plum:         | 28,3W                    | CRI :         | 90               |
| Efficacy:     | 98,2 lm/w                | R9 :          | 54               |
| UGR:          | <19                      | MacAdam:      | 3                |
| Туре:         | СОВ                      | Power Supply: | 220-240V 50/60Hz |
| LED Lifetime: | 66.000 L80 B10 (Ta=25°C) | Gear:         | Electronic       |
| Power:        | 25W                      |               |                  |