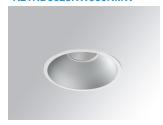

## Description:

Round recessed downlight model KOMBIC 150 RD by Lamp brand. Reflector made of recycled polycarbonate R-PC FR WHITE TM non-brominated flame retardant additive. Flammability grade V0 according to UL94. Matte metallic interior reflector and frame in white finish. Heatsink made of die-cast aluminium. COB LED, colour temperature 3000K with CRI90. Luminaire with electronic wiring included. Insolation Class II. Lifetime: 66.000 L80 B10. With IP23 degree of protection. Group 0 photobiological safety. Reflector aluminium Wide Flood to achieve a controlled light distribution and low UGR<19.

Finish: metalized polycarbonate mate

Weight: 704 g

Installation: Recessed