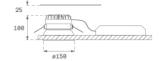

Finish: metalized polycarbonate mate

Weight: 704 g

Installation: Recessed

## **TECHNICAL SPECIFICATIONS:**

Light output: 2.780 lm °K: 3000 Plum: 28,3W CRI: 90 Efficacy: 98,2 lm/w R9: 54 UGR: <19 MacAdam: 3

Type: СОВ Power Supply: 220-240V 50/60Hz

LED Lifetime: 66.000 L80 B10 (Ta=25°C) Gear: Electronic