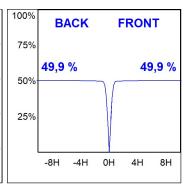

## **TECHNICAL SPECIFICATIONS:**

Light output: 2.780 lm °K: 3000 Plum: 28,3W CRI: 90 Efficacy: 98,2 lm/w R9: 54 UGR: <19 MacAdam: 3

Type: СОВ Power Supply: 220-240V 50/60Hz

LED Lifetime: 66.000 L80 B10 (Ta=25°C) Gear: Electronic