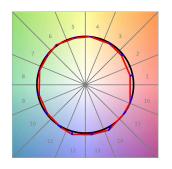

# **PHOTOMETRIC DATA:**

K21RD3023RW930NMW  $\eta$  = 100% lmax = 1342 cd/klmUTE:

CIE: 98 100 100 100 100