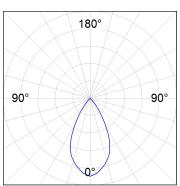

# **PHOTOMETRIC DATA:**

K21RD3023RW930NMW  $\eta$  = 100% lmax = 1342 cd/klmUTE:

CIE: 98 100 100 100 100