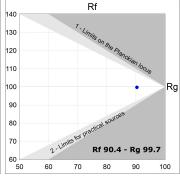

## **TECHNICAL SPECIFICATIONS:**

Light output: 2.780 lm °K: 3000 Plum: 28,3W CRI: 90 Efficacy: 98,2 lm/w R9: 54 UGR: <19 MacAdam: 3

Type: СОВ Power Supply: 220-240V 50/60Hz

LED Lifetime: 66.000 L80 B10 (Ta=25°C) Gear: Electronic