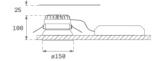

Finish: Matte black RAL 9011

Weight: 704 g

Installation: Recessed

## **TECHNICAL SPECIFICATIONS:**

Light output: 2.763 lm °K: 3000 Plum: 28,3W CRI: 90 Efficacy: 97,6 lm/w R9: 54 UGR: <19 MacAdam: 3

Type: СОВ Power Supply: 220-240V 50/60Hz

LED Lifetime: 66.000 L80 B10 (Ta=25°C) Gear: Electronic