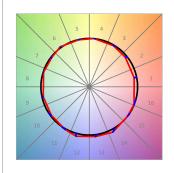

## **TECHNICAL SPECIFICATIONS:**

Light output: 2.763 lm °K: 3000 Plum: 28,3W CRI: 90 Efficacy: 97,6 lm/w R9: 54 UGR: <19 MacAdam: 3

Type: СОВ Power Supply: 220-240V 50/60Hz

LED Lifetime: 66.000 L80 B10 (Ta=25°C) Gear: Electronic

## **PHOTOMETRIC DATA:**

K21RD3023RW930NBW  $\eta$  = 100% lmax = 1345 cd/klmUTE:

CIE: 99 100 100 100 100