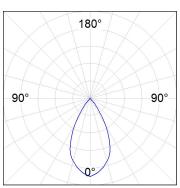

## **PHOTOMETRIC DATA:**

K21RD3023RW930NBW  $\eta$  = 100% lmax = 1345 cd/klmUTE:

CIE: 99 100 100 100 100