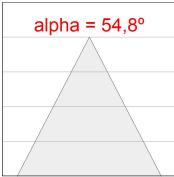

## Description:

Round recessed downlight model KOMBIC 150 RD by Lamp brand. Reflector made of recycled polycarbonate R-PC FR WHITE TM non-brominated flame retardant additive. Flammability grade V0 according to UL94. Black interior reflector and frame in white finish. Heatsink made of die-cast aluminium. COB LED, colour temperature 3000K with CRI90. Luminaire with electronic wiring included. Insolation Class II. Lifetime: 66.000 L80 B10. With IP23 degree of protection. Group 0 photobiological safety. Reflector aluminium Wide Flood to achieve a controlled light distribution and low UGR<19.

## **TECHNICAL SPECIFICATIONS:**

Light output: 2.763 lm °K: 3000 Plum: 28,3W CRI: 90 Efficacy: 97,6 lm/w R9: 54 UGR: <19 MacAdam: 3

Type: СОВ Power Supply: 220-240V 50/60Hz

LED Lifetime: 66.000 L80 B10 (Ta=25°C) Gear: Electronic