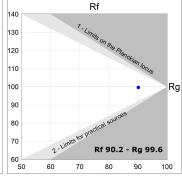

## **TECHNICAL SPECIFICATIONS:**

Light output: 2.763 lm °K: 3000 Plum: 28,3W CRI: 90 Efficacy: 97,6 lm/w R9: 54 UGR: <19 MacAdam: 3

Type: СОВ Power Supply: 220-240V 50/60Hz

LED Lifetime: 66.000 L80 B10 (Ta=25°C) Gear: Electronic