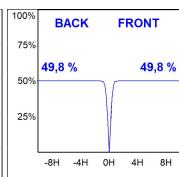

## **PHOTOMETRIC DATA:**

K21RD3023RW930NBW  $\eta$  = 100% lmax = 1345 cd/klmUTE:

CIE: 99 100 100 100 100