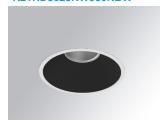

## Description:

Round recessed downlight model KOMBIC 150 RD by Lamp brand. Reflector made of recycled polycarbonate R-PC FR WHITE TM non-brominated flame retardant additive. Flammability grade V0 according to UL94. Black interior reflector and frame in white finish. Heatsink made of die-cast aluminium. COB LED, colour temperature 3000K with CRI90. Luminaire with electronic wiring included. Insolation Class II. Lifetime: 66.000 L80 B10. With IP23 degree of protection. Group 0 photobiological safety. Reflector aluminium Wide Flood to achieve a controlled light distribution and low UGR<19.

Finish: Matte black RAL 9011

Weight: 704 g

Installation: Recessed