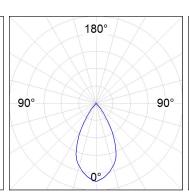

### **PHOTOMETRIC DATA:**

$$\label{eq:continuous} \begin{split} \text{K21RD3023RW930NBB} \\ \eta &= 100\% \\ \text{Imax} &= 1345 \text{ cd/klm} \\ \text{UTE:} \end{split}$$

CIE: 99 100 100 100 100