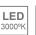

### **TECHNICAL SPECIFICATIONS:**

Light output: 2.763 lm °K: 3000 Plum: 28,3W CRI: 90 Efficacy: 97,6 lm/w R9: 54 UGR: <19 MacAdam: 3

Type: СОВ Power Supply: 220-240V 50/60Hz

LED Lifetime: 66.000 L80 B10 (Ta=25°C) Gear: Electronic