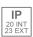

### Description:

Round recessed downlight model KOMBIC 150 RD by Lamp brand. Reflector made of recycled polycarbonate R-PC FR WHITE TM non-brominated flame retardant additive. Flammability grade V0 according to UL94. Interior reflector and frame in black finish. Heatsink made of die-cast aluminium. COB LED, colour temperature 3000K with CRI90. Luminaire with electronic wiring included. Insolation Class II. Lifetime: 66.000 L80 B10. With IP23 degree of protection. Group 0 photobiological safety. Reflector aluminium Wide Flood to achieve a controlled light distribution and low UGR<19.