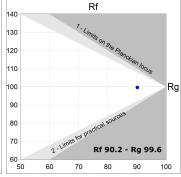

### **TECHNICAL SPECIFICATIONS:**

Light output: 2.763 lm °K: 3000 Plum: 28,3W CRI: 90 Efficacy: 97,6 lm/w R9: 54 UGR: <19 MacAdam: 3

Type: СОВ Power Supply: 220-240V 50/60Hz

LED Lifetime: 66.000 L80 B10 (Ta=25°C) Gear: Electronic