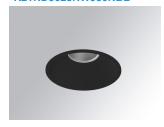

### Description:

Round recessed downlight model KOMBIC 150 RD by Lamp brand. Reflector made of recycled polycarbonate R-PC FR WHITE TM non-brominated flame retardant additive. Flammability grade V0 according to UL94. Interior reflector and frame in black finish. Heatsink made of die-cast aluminium. COB LED, colour temperature 3000K with CRI90. Luminaire with electronic wiring included. Insolation Class II. Lifetime: 66.000 L80 B10. With IP23 degree of protection. Group 0 photobiological safety. Reflector aluminium Wide Flood to achieve a controlled light distribution and low UGR<19.

Finish: Matte black RAL 9011

Weight: 704 g

Installation: Recessed