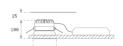

### **TECHNICAL SPECIFICATIONS:**

Light output: 2.763 lm °K: 3000 Plum: 28,3W CRI: 90 Efficacy: 97,6 lm/w R9: 54 UGR: <19 MacAdam: 3

Type: СОВ Power Supply: 220-240V 50/60Hz

LED Lifetime: 66.000 L80 B10 (Ta=25°C) Gear: Electronic

Finish: Matte black RAL 9011

Weight: 704 g

Installation: Recessed