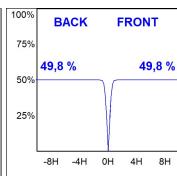

### **PHOTOMETRIC DATA:**

$$\label{eq:continuous} \begin{split} \text{K21RD3023RW930NBB} \\ \eta &= 100\% \\ \text{Imax} &= 1345 \text{ cd/klm} \\ \text{UTE:} \end{split}$$

CIE: 99 100 100 100 100