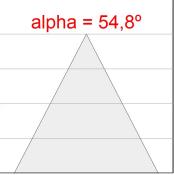

### **PHOTOMETRIC DATA:**

$$\label{eq:continuous} \begin{split} \text{K21RD3023RW930NBB} \\ \eta &= 100\% \\ \text{Imax} &= 1345 \text{ cd/klm} \\ \text{UTE:} \end{split}$$

CIE: 99 100 100 100 100