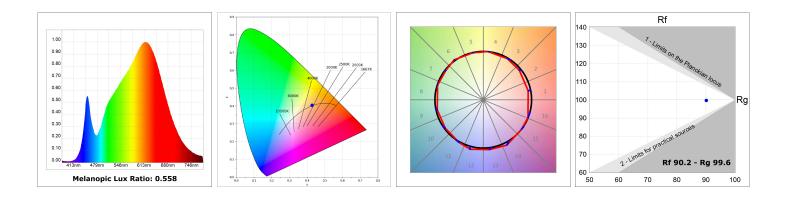

### **TECHNICAL SPECIFICATIONS:**

| Light output: | 2.763 lm                 | °K :          | 3000             |
|---------------|--------------------------|---------------|------------------|
| Plum:         | 28,3W                    | CRI :         | 90               |
| Efficacy:     | 97,6 lm/w                | R9 :          | 54               |
| UGR:          | <19                      | MacAdam:      | 3                |
| Туре:         | СОВ                      | Power Supply: | 220-240V 50/60Hz |
| LED Lifetime: | 66.000 L80 B10 (Ta=25°C) | Gear:         | Adjustable DALI  |
| Power:        | 25W                      |               |                  |

### **PHOTOMETRIC DATA :**