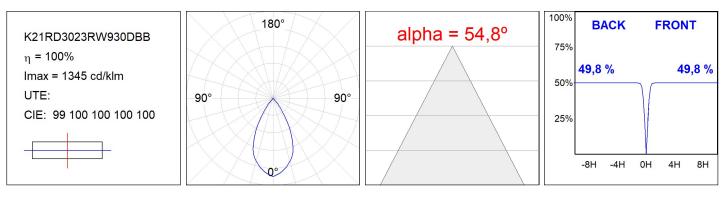

| 3000             |
|---------------|--------------------------|---------------|------------------|
| Plum:         | 28,3W                    | CRI :         | 90               |
| Efficacy:     | 97,6 lm/w                | R9 :          | 54               |
| UGR:          | <19                      | MacAdam:      | 3                |
| Туре:         | СОВ                      | Power Supply: | 220-240V 50/60Hz |
| LED Lifetime: | 66.000 L80 B10 (Ta=25°C) | Gear:         | Adjustable DALI  |
| Power:        | 25W                      |               |                  |

#### Light output tolerance +/- 10%



## **CUSTOM MADE OPTIONS:**



Worktitude for light

# **KOMBIC 150 DOWNLIGHT**

K21RD3023RW930DBB

KOMBIC 150 RD 3200 IP23 9WW RF WF DA B/B



### **PHOTOMETRIC DATA :**