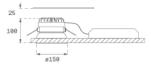

Finish: Matte black RAL 9011

Weight: 704 g

Installation: Recessed

### **TECHNICAL SPECIFICATIONS:**

| Light output: | 2.763 lm                 | °K :          | 3000             |
|---------------|--------------------------|---------------|------------------|
| Plum:         | 28,3W                    | CRI :         | 90               |
| Efficacy:     | 97,6 lm/w                | R9 :          | 54               |
| UGR:          | <19                      | MacAdam:      | 3                |
| Туре:         | СОВ                      | Power Supply: | 220-240V 50/60Hz |
| LED Lifetime: | 66.000 L80 B10 (Ta=25°C) | Gear:         | Adjustable DALI  |
| Power:        | 25W                      |               |                  |