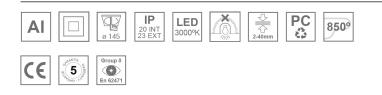

#### **Description:**

Round recessed downlight model KOMBIC 150 RD by Lamp brand. Reflector made of recycled polycarbonate R-PC FR WHITE TM non-brominated flame retardant additive. Flammability grade V0 according to UL94. Interior reflector and frame in black finish. Heatsink made of die-cast aluminium. COB LED, colour temperature 3000K with CRI90. Luminaire with electronic wiring Dali included. Insolation Class II. Lifetime: 66.000 L80 B10. With IP23 degree of protection. Group 0 photobiological safety. Reflector aluminium Wide Flood to achieve a controlled light distribution and low UGR<19.

### **TECHNICAL SPECIFICATIONS:**

| Light output: | 2.763 lm                 | °K :          | 3000             |
|---------------|--------------------------|---------------|------------------|
| Plum:         | 28,3W                    | CRI :         | 90               |
| Efficacy:     | 97,6 lm/w                | R9 :          | 54               |
| UGR:          | <19                      | MacAdam:      | 3                |
| Туре:         | СОВ                      | Power Supply: | 220-240V 50/60Hz |
| LED Lifetime: | 66.000 L80 B10 (Ta=25°C) | Gear:         | Adjustable DALI  |
| Power:        | 25W                      |               |                  |