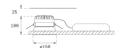

# **PHOTOMETRIC DATA:**

K21RD3023RW927NMW  $\eta$  = 100% lmax = 1342 cd/klmUTE:

CIE: 98 100 100 100 100