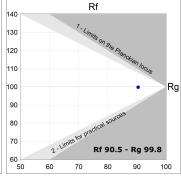

## **TECHNICAL SPECIFICATIONS:**

Light output: 2.651 lm °K: 2700 Plum: 28,3W CRI: 90 Efficacy: 93,7 lm/w R9: 53 UGR: <19 MacAdam: 3

Type: СОВ Power Supply: 220-240V 50/60Hz

LED Lifetime: 66.000 L80 B10 (Ta=25°C) Gear: Electronic