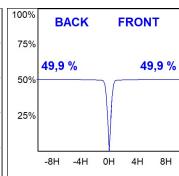

## **TECHNICAL SPECIFICATIONS:**

Light output: 2.651 lm °K: 2700 Plum: 28,3W CRI: 90 Efficacy: 93,7 lm/w R9: 53 UGR: <19 MacAdam: 3

Type: СОВ Power Supply: 220-240V 50/60Hz

LED Lifetime: 66.000 L80 B10 (Ta=25°C) Gear: Electronic