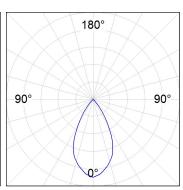

# **PHOTOMETRIC DATA:**

K21RD3023RW927NMW  $\eta$  = 100% lmax = 1342 cd/klmUTE:

CIE: 98 100 100 100 100