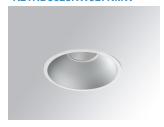

## **KOMBIC 150 DOWNLIGHT**

## K21RD3023RW927NMW

## **KOMBIC 150 RD 3200 IP23 9VWW RF WF MA/WH**

## Description:

Round recessed downlight model KOMBIC 150 RD by Lamp brand. Reflector made of recycled polycarbonate R-PC FR WHITE TM non-brominated flame retardant additive. Flammability grade V0 according to UL94. Matte metallic interior reflector and frame in white finish. Heatsink made of die-cast aluminium. COB LED, colour temperature 2700K with CRI90. Luminaire with electronic wiring included. Insolation Class II. Lifetime: 66.000 L80 B10. With IP23 degree of protection. Group 0 photobiological safety. Reflector aluminium Wide Flood to achieve a controlled light distribution and low UGR<19.

Finish: metalized polycarbonate mate

Weight: 704 g

Installation: Recessed