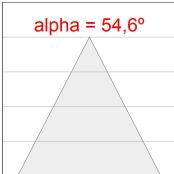

## **TECHNICAL SPECIFICATIONS:**

Light output: 2.651 lm °K: 2700 Plum: 28,3W CRI: 90 Efficacy: 93,7 lm/w R9: 53 UGR: <19 MacAdam: 3

Type: СОВ Power Supply: 220-240V 50/60Hz

LED Lifetime: 66.000 L80 B10 (Ta=25°C) Gear: Electronic