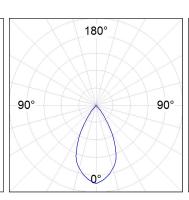

# **PHOTOMETRIC DATA:**

K21RD3023RW927NBB  $\eta$  = 100% lmax = 1345 cd/klmUTE:

CIE: 99 100 100 100 100