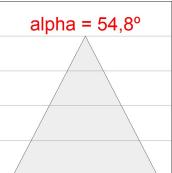

# **PHOTOMETRIC DATA:**

K21RD3023RW927NBB  $\eta$  = 100% lmax = 1345 cd/klmUTE:

CIE: 99 100 100 100 100