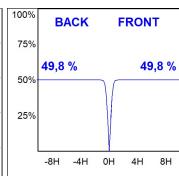

# **PHOTOMETRIC DATA:**

K21RD3023RW927NBB  $\eta$  = 100% lmax = 1345 cd/klmUTE:

CIE: 99 100 100 100 100