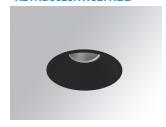

## **KOMBIC 150 DOWNLIGHT**

## K21RD3023RW927NBB

## KOMBIC 150 RD 3200 IP23 9VWW RF WF BK/BK

## Description:

Round recessed downlight model KOMBIC 150 RD by Lamp brand. Reflector made of recycled polycarbonate R-PC FR WHITE TM non-brominated flame retardant additive. Flammability grade V0 according to UL94. Interior reflector and frame in black finish. Heatsink made of die-cast aluminium. COB LED, colour temperature 2700K with CRI90. Luminaire with electronic wiring included. Insolation Class II. Lifetime: 66.000 L80 B10. With IP23 degree of protection. Group 0 photobiological safety. Reflector aluminium Wide Flood to achieve a controlled light distribution and low UGR<19.

Finish: Matte black RAL 9011

Weight: 704 g

Installation: Recessed