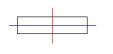

# **PHOTOMETRIC DATA:**

K21RD3023RW927NBB  $\eta$  = 100% lmax = 1345 cd/klmUTE:

CIE: 99 100 100 100 100