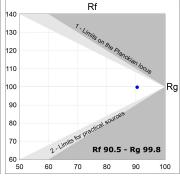

## **TECHNICAL SPECIFICATIONS:**

Light output: 2.635 lm °K: 2700 Plum: 28,3W CRI: 90 Efficacy: 93,1 lm/w R9: 53 UGR: <19 MacAdam: 3

Type: СОВ Power Supply: 220-240V 50/60Hz

LED Lifetime: 66.000 L80 B10 (Ta=25°C) Gear: Electronic