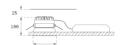

Finish: Matte black RAL 9011

Weight: 704 g

Installation: Recessed

## **TECHNICAL SPECIFICATIONS:**

Light output: 2.635 lm °K: 2700 Plum: 28,3W CRI: 90 Efficacy: 93,1 lm/w R9: 53 UGR: <19 MacAdam: 3

Type: СОВ Power Supply: 220-240V 50/60Hz

LED Lifetime: 66.000 L80 B10 (Ta=25°C) Gear: Electronic

25W Power: