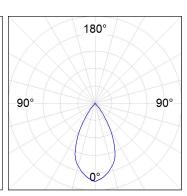

# **PHOTOMETRIC DATA:**

K21RD3023RW927DBB  $\eta$  = 100% lmax = 1345 cd/klmUTE:

CIE: 99 100 100 100 100