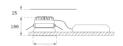

## Description:

Round recessed downlight model KOMBIC 150 RD by Lamp brand. Reflector made of recycled polycarbonate R-PC FR WHITE TM non-brominated flame retardant additive. Flammability grade V0 according to UL94. Interior reflector and frame in black finish. Heatsink made of die-cast aluminium. COB LED, colour temperature 2700K with CRI90. Luminaire with electronic wiring Dali included. Insolation Class II. Lifetime: 66.000 L80 B10. With IP23 degree of protection. Group 0 photobiological safety. Reflector aluminium Wide Flood to achieve a controlled light distribution and low UGR<19.

Finish: Matte black RAL 9011

Weight: 704 g

Installation: Recessed

## **TECHNICAL SPECIFICATIONS:**

Light output: 2.635 lm °K: 2700 Plum: 28,3W CRI: 90 Efficacy: 93,1 lm/w R9: 53 UGR: <19 MacAdam: 3

Type: СОВ Power Supply: 220-240V 50/60Hz LED Lifetime: 66.000 L80 B10 (Ta=25°C) Gear: Adjustable DALI