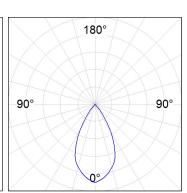

# **PHOTOMETRIC DATA:**

K21RD3023RW840NBW  $\eta$  = 100% lmax = 1345 cd/klmUTE: CIE: 99 100 100 100 100