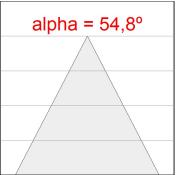

# **PHOTOMETRIC DATA:**

K21RD3023RW840NBW  $\eta$  = 100% lmax = 1345 cd/klmUTE: CIE: 99 100 100 100 100