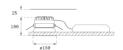

Finish: Matte black RAL 9011

Weight: 704 g

Installation: Recessed

# **TECHNICAL SPECIFICATIONS:**

Light output: 2.583 lm °K: 4000 Plum: 19,1W CRI: 80 Efficacy: 135,2 lm/w 3 MacAdam:

UGR: <19 Power Supply: 220-240V 50/60Hz

Type: СОВ Gear: Electronic

LED Lifetime: 66.000 L90 B10 (Ta=25°C)