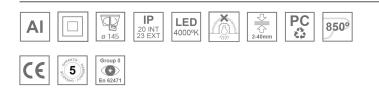

#### **Description:**

Round recessed downlight model KOMBIC 150 RD by Lamp brand. Reflector made of recycled polycarbonate R-PC FR WHITE TM non-brominated flame retardant additive. Flammability grade V0 according to UL94. Interior reflector and frame in black finish. Heatsink made of die-cast aluminium. COB LED, colour temperature 4000K with CRI80. Luminaire with electronic wiring included. Insolation Class II. Lifetime: 66.000 L90 B10. With IP23 degree of protection. Group 0 photobiological safety. Reflector aluminium Wide Flood to achieve a controlled light distribution and low UGR<19.

### **TECHNICAL SPECIFICATIONS:**

| Light output: | 2.583 lm                 | °K :          | 4000             |
|---------------|--------------------------|---------------|------------------|
| Plum:         | 19,1W                    | CRI :         | 80               |
| Efficacy:     | 135,2 lm/w               | MacAdam:      | 3                |
| UGR:          | <19                      | Power Supply: | 220-240V 50/60Hz |
| Туре:         | СОВ                      | Gear:         | Electronic       |
| LED Lifetime: | 66.000 L90 B10 (Ta=25°C) |               |                  |
| Power:        | 17W                      |               |                  |