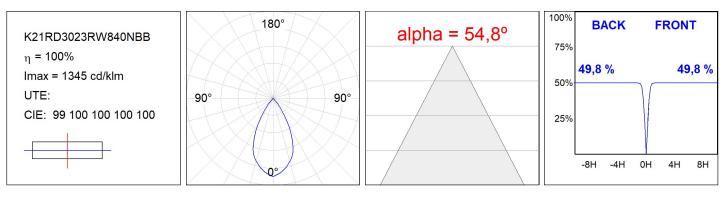

:          | 4000             |
|---------------|--------------------------|---------------|------------------|
| Plum:         | 19,1W                    | CRI :         | 80               |
| Efficacy:     | 135,2 lm/w               | MacAdam:      | 3                |
| UGR:          | <19                      | Power Supply: | 220-240V 50/60Hz |
| Туре:         | СОВ                      | Gear:         | Electronic       |
| LED Lifetime: | 66.000 L90 B10 (Ta=25°C) |               |                  |
| Power:        | 17W                      |               |                  |

### Light output tolerance +/- 10%



## **CUSTOM MADE OPTIONS:**



Worktitude for light

# **KOMBIC 150 DOWNLIGHT**

K21RD3023RW840NBB

KOMBIC 150 RD 2800 IP23 NW RF WF BK/BK



## **PHOTOMETRIC DATA :**