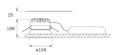

# **KOMBIC 150 DOWNLIGHT**

### K21RD3023RW840NBB



#### KOMBIC 150 RD 2800 IP23 NW RF WF BK/BK

#### **Description:**

Round recessed downlight model KOMBIC 150 RD by Lamp brand. Reflector made of recycled polycarbonate R-PC FR WHITE TM non-brominated flame retardant additive. Flammability grade V0 according to UL94. Interior reflector and frame in black finish. Heatsink made of die-cast aluminium. COB LED, colour temperature 4000K with CRI80. Luminaire with electronic wiring included. Insolation Class II. Lifetime: 66.000 L90 B10. With IP23 degree of protection. Group 0 photobiological safety. Reflector aluminium Wide Flood to achieve a controlled light distribution and low UGR<19.



Finish: Matte black RAL 9011

Weight: 704 g

Installation: Recessed

### **TECHNICAL SPECIFICATIONS:**

| Light output: | 2.583 lm                 | °K :          | 4000             |
|---------------|--------------------------|---------------|------------------|
| Plum:         | 19,1W                    | CRI :         | 80               |
| Efficacy:     | 135,2 lm/w               | MacAdam:      | 3                |
| UGR:          | <19                      | Power Supply: | 220-240V 50/60Hz |
| Туре:         | СОВ                      | Gear:         | Electronic       |
| LED Lifetime: | 66.000 L90 B10 (Ta=25°C) |               |                  |
| Power:        | 17W                      |               |                  |

### Light output tolerance +/- 10%



## **CUSTOM MAD