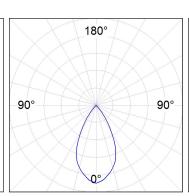

I80. Luminaire with electronic wiring Dali included. Insolation Class II. Lifetime: 66.000 L90 B10. With IP23 degree of protection. Group 0 photobiological safety. Reflector aluminium Wide Flood to achieve a controlled light distribution and low UGR<19.



Finish: Matte white RAL 9010

Weight: 704 g

Installation: Recessed

#### **TECHNICAL SPECIFICATIONS:**

Light output: 2.598 Im °K: 4000 Plum: 19,1W CRI: 80 Efficacy: 136 lm/w 3 MacAdam:

UGR: <19 Power Supply: 220-240V 50/60Hz Type: СОВ Gear: Adjustable DALI

LED Lifetime: 66.000 L90 B10 (Ta=25°C)

17W Power:

### Light output tolerance +/- 10%



























# **CUSTOM MADE OPTIONS:**





















## **KOMBIC 150 DOWNLIGHT**



K21RD3023RW840DWW

KOMBIC 150 RD 2800 IP23 NW RF WF DA WH/W

## **PHOTOMETRIC DATA:**