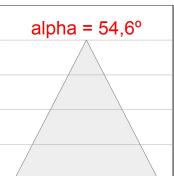

0. Luminaire with electronic wiring Dali included. Insolation Class II. Lifetime: 66.000 L90 B10. With IP23 degree of protection. Group 0 photobiological safety. Reflector aluminium Wide Flood to achieve a controlled light distribution and low UGR<19.



Finish: Matte white RAL 9010

Weight: 704 g

Installation: Recessed

#### **TECHNICAL SPECIFICATIONS:**

Light output: 2.598 Im °K: 4000 Plum: 19,1W CRI: 80 Efficacy: 136 lm/w 3 MacAdam:

UGR: <19 Power Supply: 220-240V 50/60Hz Type: СОВ Gear: Adjustable DALI

LED Lifetime: 66.000 L90 B10 (Ta=25°C)

17W Power:

### Light output tolerance +/- 10%



























# **CUSTOM MADE OPTIONS:**





















## **KOMBIC 150 DOWNLIGHT**



K21RD3023RW840DWW

KOMBIC 150 RD 2800 IP23 NW RF WF DA WH/W

## **PHOTOMETRIC DATA:**