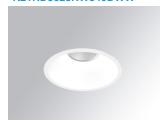

#### **KOMBIC 150 DOWNLIGHT**

#### K21RD3023RW840DWW

#### KOMBIC 150 RD 2800 IP23 NW RF WF DA WH/W

#### Description:

Round recessed downlight model KOMBIC 150 RD by Lamp brand. Reflector made of recycled polycarbonate R-PC FR WHITE TM non-brominated flame retardant additive. Flammability grade V0 according to UL94. Interior reflector and frame in white finish. Heatsink made of die-cast aluminium. COB LED, colour temperature 4000K with CRI80. Luminaire with electronic wiring Dali included. Insolation Class II. Lifetime: 66.000 L90 B10. With IP23 degree of protection. Group 0 photobiological safety. Reflector aluminium Wide Flood to achieve a controlled light distribution and low UGR<19.

Finish: Matte white RAL 9010

Weight: 704 g

Installation: Recessed