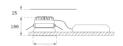

#### **TECHNICAL SPECIFICATIONS:**

Light output: 2.598 Im °K: 4000 Plum: 19,1W CRI: 80 Efficacy: 136 lm/w 3 MacAdam:

UGR: <19 Power Supply: 220-240V 50/60Hz Type: СОВ Gear: Adjustable DALI

LED Lifetime: 66.000 L90 B10 (Ta=25°C)

17W Power:

### Light output tolerance +/- 10%