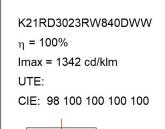

#### K21RD3023RW840DWW

#### **TECHNICAL SPECIFICATIONS:**

Light output: 2.598 Im °K: 4000 Plum: 19,1W CRI: 80 Efficacy: 136 lm/w 3 MacAdam:

UGR: <19 Power Supply: 220-240V 50/60Hz Type: СОВ Gear: Adjustable DALI

LED Lifetime: 66.000 L90 B10 (Ta=25°C)