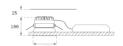

#### **TECHNICAL SPECIFICATIONS:**

Light output: 2.583 lm °K: 4000 Plum: 19,1W CRI: 80 Efficacy: 135,2 lm/w 3 MacAdam:

UGR: <19 Power Supply: 220-240V 50/60Hz Type: СОВ Gear: Adjustable DALI

LED Lifetime: 66.000 L90 B10 (Ta=25°C)

17W Power:

# Light output tolerance +/- 10%