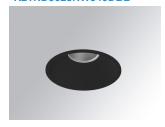

#### Description:

Round recessed downlight model KOMBIC 150 RD by Lamp brand. Reflector made of recycled polycarbonate R-PC FR WHITE TM non-brominated flame retardant additive. Flammability grade V0 according to UL94. Interior reflector and frame in black finish. Heatsink made of die-cast aluminium. COB LED, colour temperature 4000K with CRI80. Luminaire with electronic wiring Dali included. Insolation Class II. Lifetime: 66.000 L90 B10. With IP23 degree of protection. Group 0 photobiological safety. Reflector aluminium Wide Flood to achieve a controlled light distribution and low UGR<19.

Finish: Matte black RAL 9011

Weight: 704 g

Installation: Recessed