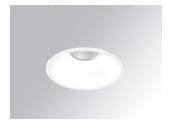

## **KOMBIC 150 DOWNLIGHT**

## K21RD3023RW830NWW

## KOMBIC 150 RD 2800 IP23 WW RF WF WH/WH

## Description:

Round recessed downlight model KOMBIC 150 RD by Lamp brand. Reflector made of recycled polycarbonate R-PC FR WHITE TM non-brominated flame retardant additive. Flammability grade V0 according to UL94. Interior reflector and frame in white finish. Heatsink made of die-cast aluminium. COB LED, colour temperature 3000K with CRI80. Luminaire with electronic wiring included. Insolation Class II. Lifetime: 66.000 L90 B10. With IP23 degree of protection. Group 0 photobiological safety. Reflector aluminium Wide Flood to achieve a controlled light distribution and low UGR<19.

Finish: Matte white RAL 9010

Weight: 704 g

Installation: Recessed