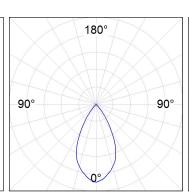

## Description:

Round recessed downlight model KOMBIC 150 RD by Lamp brand. Reflector made of recycled polycarbonate R-PC FR WHITE TM non-brominated flame retardant additive. Flammability grade V0 according to UL94. Interior reflector and frame in white finish. Heatsink made of die-cast aluminium. COB LED, colour temperature 3000K with CRI80. Luminaire with electronic wiring included. Insolation Class II. Lifetime: 66.000 L90 B10. With IP23 degree of protection. Group 0 photobiological safety. Reflector aluminium Wide Flood to achieve a controlled light distribution and low UGR<19.

## **TECHNICAL SPECIFICATIONS:**

Light output: 2.475 lm °K: 3000 Plum: 19,1W CRI: 80 Efficacy: 129,6 lm/w 3 MacAdam:

UGR: <19 Power Supply: 220-240V 50/60Hz

Type: СОВ Gear: Electronic

LED Lifetime: 66.000 L90 B10 (Ta=25°C)