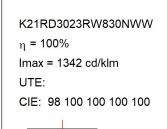

## K21RD3023RW830NWW

## KOMBIC 150 RD 2800 IP23 WW RF WF WH/WH

## **TECHNICAL SPECIFICATIONS:**

Light output: 2.475 lm °K: 3000 Plum: 19,1W CRI: 80 Efficacy: 129,6 lm/w 3 MacAdam:

UGR: <19 Power Supply: 220-240V 50/60Hz

Type: СОВ Gear: Electronic

LED Lifetime: 66.000 L90 B10 (Ta=25°C)