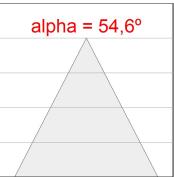

## Description:

Round recessed downlight model KOMBIC 150 RD by Lamp brand. Reflector made of recycled polycarbonate R-PC FR WHITE TM non-brominated flame retardant additive. Flammability grade V0 according to UL94. Interior reflector and frame in white finish. Heatsink made of die-cast aluminium. COB LED, colour temperature 3000K with CRI80. Luminaire with electronic wiring included. Insolation Class II. Lifetime: 66.000 L90 B10. With IP23 degree of protection. Group 0 photobiological safety. Reflector aluminium Wide Flood to achieve a controlled light distribution and low UGR<19.