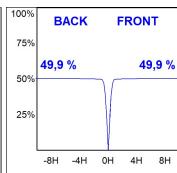

## Description:

Round recessed downlight model KOMBIC 150 RD by Lamp brand. Reflector made of recycled polycarbonate R-PC FR WHITE TM non-brominated flame retardant additive. Flammability grade V0 according to UL94. Interior reflector and frame in white finish. Heatsink made of die-cast aluminium. COB LED, colour temperature 3000K with CRI80. Luminaire with electronic wiring included. Insolation Class II. Lifetime: 66.000 L90 B10. With IP23 degree of protection. Group 0 photobiological safety. Reflector aluminium Wide Flood to achieve a controlled light distribution and low UGR<19.

## **TECHNICAL SPECIFICATIONS:**

Light output: 2.475 lm °K: 3000 Plum: 19,1W CRI: 80 Efficacy: 129,6 lm/w 3 MacAdam:

UGR: <19 Power Supply: 220-240V 50/60Hz

Type: СОВ Gear: Electronic

LED Lifetime: 66.000 L90 B10 (Ta=25°C)