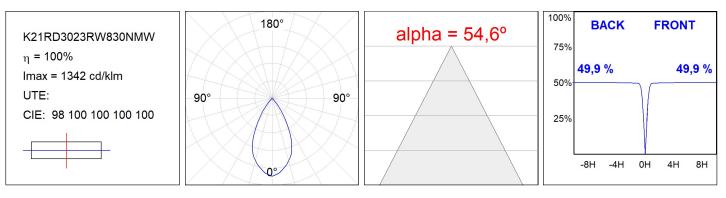

K :          | 3000             |
|---------------|--------------------------|---------------|------------------|
| Plum:         | 19,1W                    | CRI :         | 80               |
| Efficacy:     | 129,6 lm/w               | MacAdam:      | 3                |
| UGR:          | <19                      | Power Supply: | 220-240V 50/60Hz |
| Туре:         | СОВ                      | Gear:         | Electronic       |
| LED Lifetime: | 66.000 L90 B10 (Ta=25⁰C) |               |                  |
| Power:        | 17W                      |               |                  |

#### Light output tolerance +/- 10%



## **CUSTOM MADE OPTIONS:**



Worktitude for light

# **KOMBIC 150 DOWNLIGHT**

K21RD3023RW830NMW

KOMBIC 150 RD 2800 IP23 WW RF WF MA/WH



### PHOTOMETRIC DATA :