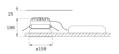

# **KOMBIC 150 DOWNLIGHT**

### K21RD3023RW830NMW



#### KOMBIC 150 RD 2800 IP23 WW RF WF MA/WH

#### **Description:**

Round recessed downlight model KOMBIC 150 RD by Lamp brand. Reflector made of recycled polycarbonate R-PC FR WHITE TM non-brominated flame retardant additive. Flammability grade V0 according to UL94. Matte metallic interior reflector and frame in white finish. Heatsink made of die-cast aluminium. COB LED, colour temperature 3000K with CRI80. Luminaire with electronic wiring included. Insolation Class II. Lifetime: 66.000 L90 B10. With IP23 degree of protection. Group 0 photobiological safety. Reflector aluminium Wide Flood to achieve a controlled light distribution and low UGR<19.



Finish: metalized polycarbonate mate

Weight: 704 g

Installation: Recessed

#### **TECHNICAL SPECIFICATIONS:**

| Light output: | 2.475 lm                 | °K :          | 3000             |
|---------------|--------------------------|---------------|------------------|
| Plum:         | 19,1W                    | CRI :         | 80               |
| Efficacy:     | 129,6 lm/w               | MacAdam:      | 3                |
| UGR:          | <19                      | Power Supply: | 220-240V 50/60Hz |
| Туре:         | СОВ                      | Gear:         | Electronic       |
| LED Lifetime: | 66.000 L90 B10 (Ta=25⁰C) |               |                  |
| Power:        | 17W                      |               |                  |

#### Light output tolerance +/- 10%



## **