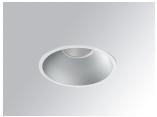

#### **Description:**

Round recessed downlight model KOMBIC 150 RD by Lamp brand. Reflector made of recycled polycarbonate R-PC FR WHITE TM non-brominated flame retardant additive. Flammability grade V0 according to UL94. Matte metallic interior reflector and frame in white finish. Heatsink made of die-cast aluminium. COB LED, colour temperature 3000K with CRI80. Luminaire with electronic wiring included. Insolation Class II. Lifetime: 66.000 L90 B10. With IP23 degree of protection. Group 0 photobiological safety. Reflector aluminium Wide Flood to achieve a controlled light distribution and low UGR<19.

Finish: metalized polycarbonate mate

Weight: 704 g

Installation: Recessed