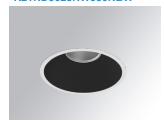

# Description:

Round recessed downlight model KOMBIC 150 RD by Lamp brand. Reflector made of recycled polycarbonate R-PC FR WHITE TM non-brominated flame retardant additive. Flammability grade V0 according to UL94. Black interior reflector and frame in white finish. Heatsink made of die-cast aluminium. COB LED, colour temperature 3000K with CRI80. Luminaire with electronic wiring included. Insolation Class II. Lifetime: 66.000 L90 B10. With IP23 degree of protection. Group 0 photobiological safety. Reflector aluminium Wide Flood to achieve a controlled light distribution and low UGR<19.

Finish: Matte black RAL 9011

Weight: 704 g

Installation: Recessed