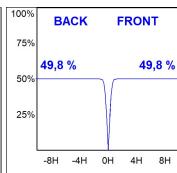

# **PHOTOMETRIC DATA:**

K21RD3023RW830NBW  $\eta$  = 100% lmax = 1345 cd/klmUTE: CIE: 99 100 100 100 100