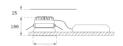

Finish: Matte black RAL 9011

Weight: 704 g

Installation: Recessed

# **TECHNICAL SPECIFICATIONS:**

Light output: 2.460 lm °K: 3000 Plum: 19,1W CRI: 80 Efficacy: 128,8 lm/w 3 MacAdam:

UGR: <19 Power Supply: 220-240V 50/60Hz

Type: СОВ Gear: Electronic

LED Lifetime: 66.000 L90 B10 (Ta=25°C)