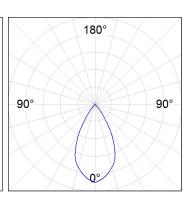

# **PHOTOMETRIC DATA:**

K21RD3023RW830NBW  $\eta$  = 100% lmax = 1345 cd/klmUTE: CIE: 99 100 100 100 100