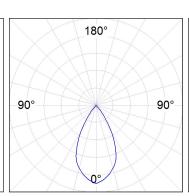

# **PHOTOMETRIC DATA:**

K21RD3023RW830DBB  $\eta$  = 100% lmax = 1345 cd/klmUTE: CIE: 99 100 100 100 100