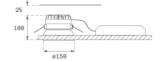

Finish: Matte black RAL 9011

Weight: 704 g

Installation: Recessed

# **TECHNICAL SPECIFICATIONS:**

Light output: 2.460 lm °K: 3000 Plum: 19,1W CRI: 80 Efficacy: 128,8 lm/w 3 MacAdam:

UGR: <19 Power Supply: 220-240V 50/60Hz Type: СОВ Gear: Adjustable DALI

LED Lifetime: 66.000 L90 B10 (Ta=25°C)