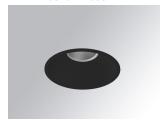

# Description:

Round recessed downlight model KOMBIC 150 RD by Lamp brand. Reflector made of recycled polycarbonate R-PC FR WHITE TM non-brominated flame retardant additive. Flammability grade V0 according to UL94. Interior reflector and frame in black finish. Heatsink made of die-cast aluminium. COB LED, colour temperature 3000K with CRI80. Luminaire with electronic wiring Dali included. Insolation Class II. Lifetime: 66.000 L90 B10. With IP23 degree of protection. Group 0 photobiological safety. Reflector aluminium Wide Flood to achieve a controlled light distribution and low UGR<19.

Finish: Matte black RAL 9011

Weight: 704 g

Installation: Recessed