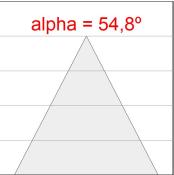

# **TECHNICAL SPECIFICATIONS:**

Light output: 2.460 lm °K: 3000 Plum: 19,1W CRI: 80 Efficacy: 128,8 lm/w 3 MacAdam:

UGR: <19 Power Supply: 220-240V 50/60Hz Type: СОВ Gear: Adjustable DALI

LED Lifetime: 66.000 L90 B10 (Ta=25°C)