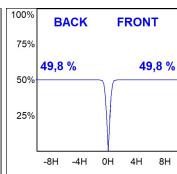

# **PHOTOMETRIC DATA:**

K21RD3023RW830DBB  $\eta$  = 100% lmax = 1345 cd/klmUTE: CIE: 99 100 100 100 100