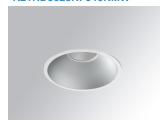

## **KOMBIC 150 DOWNLIGHT**

## K21RD3023RF940NMW

## KOMBIC 150 RD 3200 IP23 9NW RF FL MA/WH

## Description:

Round recessed downlight model KOMBIC 150 RD by Lamp brand. Reflector made of recycled polycarbonate R-PC FR WHITE TM non-brominated flame retardant additive. Flammability grade V0 according to UL94. Matte metallic interior reflector and frame in white finish. Heatsink made of die-cast aluminium. COB LED, colour temperature 4000K with CRI90. Luminaire with electronic wiring included. Insolation Class II. Lifetime: 66.000 L80 B10. With IP23 degree of protection. Group 0 photobiological safety. Reflector aluminium Flood to achieve a controlled light distribution and low UGR<19.