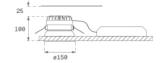

## **KOMBIC 150 DOWNLIGHT**

## K21RD3023RF940NMW



## KOMBIC 150 RD 3200 IP23 9NW RF FL MA/WH

## Description:

Round recessed downlight model KOMBIC 150 RD by Lamp brand. Reflector made of recycled polycarbonate R-PC FR WHITE TM non-brominated flame retardant additive. Flammability grade V0 according to UL94. Matte metallic interior reflector and frame in white finish. Heatsink made of die-cast aluminium. COB LED, colour temperature 4000K with CRI90. Luminaire with electronic wiring included. Insolation Class II. Lifetime: 66.000 L80 B10. With IP23 degree of protection. Group 0 photobiological safety. Reflector aluminium Flood to achieve a controlled light distribution and low UGR<19.

Finish: metalized polycarbonate mate

Weight: 704 g



Installation: Recessed

## **TECHNICAL SPECIFICATIONS:**

Light output: 2.860 lm °K: 4000 Plum: 28,3W CRI: 90 Efficacy: 101,1 lm/w R9: 68 UGR: <19 MacAdam: 3

Type: СОВ Power Supply: 220-240V 50/60Hz

LED Lifetime: 66.000 L80 B10 (Ta=25°C) Gear: Electronic

25W Power:

# Light output tolerance +/- 10%

























## **CUSTOM MADE OPTIONS:**









Data according to regulations 2019/2020/EU and 2019/2015/EU













## **KOMBIC 150 DOWNLIGHT**



K21RD3023RF940NMW

## KOMBIC 150 RD 3200 IP23 9NW RF FL MA/WH

## **PHOTOMETRIC DATA:**

K21RD3023RF940NMW  $\eta$  = 100% lmax = 2155 cd/klmUTE:

CIE: 99 100 100 100 100