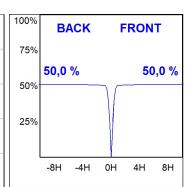

## **PHOTOMETRIC DATA:**

K21RD3023RF940NMW  $\eta$  = 100% lmax = 2155 cd/klmUTE:

CIE: 99 100 100 100 100