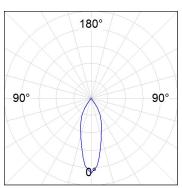

## **PHOTOMETRIC DATA:**

K21RD3023RF940NMW  $\eta$  = 100% lmax = 2155 cd/klmUTE:

CIE: 99 100 100 100 100