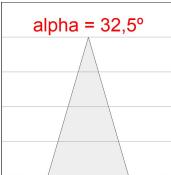

## Description:

Round recessed downlight model KOMBIC 150 RD by Lamp brand. Reflector made of recycled polycarbonate R-PC FR WHITE TM non-brominated flame retardant additive. Flammability grade V0 according to UL94. Matte metallic interior reflector and frame in white finish. Heatsink made of die-cast aluminium. COB LED, colour temperature 4000K with CRI90. Luminaire with electronic wiring included. Insolation Class II. Lifetime: 66.000 L80 B10. With IP23 degree of protection. Group 0 photobiological safety. Reflector aluminium Flood to achieve a controlled light distribution and low UGR<19.

## **TECHNICAL SPECIFICATIONS:**

Light output: 2.860 lm °K: 4000 Plum: 28,3W CRI: 90 Efficacy: 101,1 lm/w R9: 68 UGR: <19 MacAdam: 3

Type: СОВ Power Supply: 220-240V 50/60Hz

LED Lifetime: 66.000 L80 B10 (Ta=25°C) Gear: Electronic