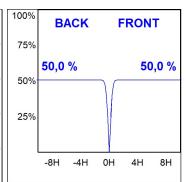

# **PHOTOMETRIC DATA:**

K21RD3023RF940NBB  $\eta$  = 100% Imax = 2122 cd/klm UTE:

CIE: 100 100 100 100 100