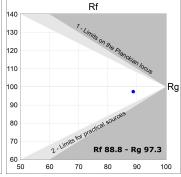

## **TECHNICAL SPECIFICATIONS:**

Light output: 2.929 lm °K: 4000 Plum: 28,3W CRI: 90 Efficacy: 103,5 lm/w R9: 68 UGR: <19 MacAdam: 3

Type: СОВ Power Supply: 220-240V 50/60Hz

LED Lifetime: 66.000 L80 B10 (Ta=25°C) Gear: Electronic