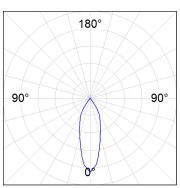

# **PHOTOMETRIC DATA:**

K21RD3023RF940NBB  $\eta$  = 100% Imax = 2122 cd/klm UTE:

CIE: 100 100 100 100 100