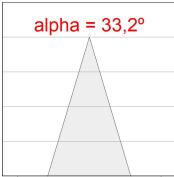

## **TECHNICAL SPECIFICATIONS:**

Light output: 2.929 lm °K: 4000 Plum: 28,3W CRI: 90 Efficacy: 103,5 lm/w R9: 68 UGR: <19 MacAdam: 3

Type: СОВ Power Supply: 220-240V 50/60Hz

LED Lifetime: 66.000 L80 B10 (Ta=25°C) Gear: Electronic