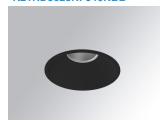

## Description:

Round recessed downlight model KOMBIC 150 RD by Lamp brand. Reflector made of recycled polycarbonate R-PC FR WHITE TM non-brominated flame retardant additive. Flammability grade V0 according to UL94. Interior reflector and frame in black finish. Heatsink made of die-cast aluminium. COB LED, colour temperature 4000K with CRI90. Luminaire with electronic wiring included. Insolation Class II. Lifetime: 66.000 L80 B10. With IP23 degree of protection. Group 0 photobiological safety. Reflector aluminium Flood to achieve a controlled light distribution and low UGR<19.

Finish: Matte black RAL 9011

Weight: 704 g

Installation: Recessed