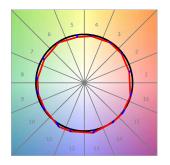

#### **TECHNICAL SPECIFICATIONS:**

Light output: 2.929 lm °K: 4000 Plum: 28,3W CRI: 90 Efficacy: 103,5 lm/w R9: 68 UGR: <19 MacAdam: 3

 Type:
 COB
 Power Supply:
 220-240V 50/60Hz

 LED Lifetime:
 66.000 L80 B10 (Ta=25°C)
 Gear:
 Adjustable DALI