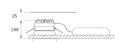

#### **TECHNICAL SPECIFICATIONS:**

Light output: 2.929 lm °K: 4000 Plum: 28,3W CRI: 90 Efficacy: 103,5 lm/w R9: 68 UGR: <19 MacAdam: 3

 Type:
 COB
 Power Supply:
 220-240V 50/60Hz

 LED Lifetime:
 66.000 L80 B10 (Ta=25°C)
 Gear:
 Adjustable DALI

Power: 25W