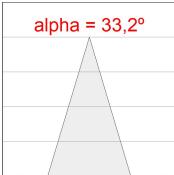

#### **TECHNICAL SPECIFICATIONS:**

Light output: 2.929 lm °K: 4000 Plum: 28,3W CRI: 90 Efficacy: 103,5 lm/w R9: 68 UGR: <19 MacAdam: 3

 Type:
 COB
 Power Supply:
 220-240V 50/60Hz

 LED Lifetime:
 66.000 L80 B10 (Ta=25°C)
 Gear:
 Adjustable DALI