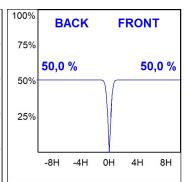

#### **PHOTOMETRIC DATA:**

K21RD3023RF940DBB  $\eta$  = 100% Imax = 2122 cd/klm UTE:

CIE: 100 100 100 100 100