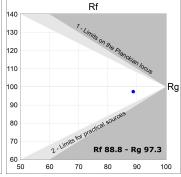

#### **TECHNICAL SPECIFICATIONS:**

Light output: 2.929 lm °K: 4000 Plum: 28,3W CRI: 90 Efficacy: 103,5 lm/w R9: 68 UGR: <19 MacAdam: 3

 Type:
 COB
 Power Supply:
 220-240V 50/60Hz

 LED Lifetime:
 66.000 L80 B10 (Ta=25°C)
 Gear:
 Adjustable DALI