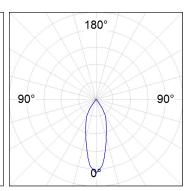

#### **PHOTOMETRIC DATA:**

K21RD3023RF940DBB  $\eta$  = 100% Imax = 2122 cd/klm UTE:

CIE: 100 100 100 100 100