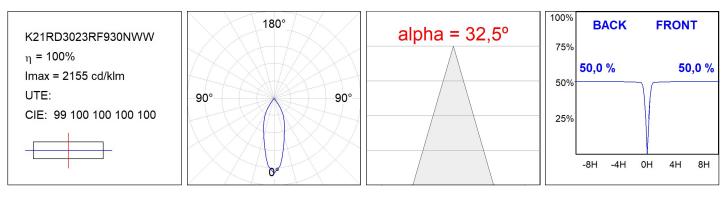

#### **PHOTOMETRIC DATA :**

#### K21RD3023RF930NWW

#### KOMBIC 150 RD 3200 IP23 9WW RF FL WH/WH