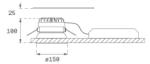

# **KOMBIC 150 DOWNLIGHT**

#### K21RD3023RF930NWW



#### KOMBIC 150 RD 3200 IP23 9WW RF FL WH/WH

#### **Description:**

Round recessed downlight model KOMBIC 150 RD by Lamp brand. Reflector made of recycled polycarbonate R-PC FR WHITE TM non-brominated flame retardant additive. Flammability grade V0 according to UL94. Interior reflector and frame in white finish. Heatsink made of die-cast aluminium. COB LED, colour temperature 3000K with CRI90. Luminaire with electronic wiring included. Insolation Class II. Lifetime: 66.000 L80 B10. With IP23 degree of protection. Group 0 photobiological safety. Reflector aluminium Flood to achieve a controlled light distribution and low UGR<19.

Finish: Matte white RAL 9010

Weight: 704 g



Installation: Recessed

#### **TECHNICAL SPECIFICATIONS:**

| Light output: | 2.684 lm                 | ٥K :          | 3000             |
|---------------|--------------------------|---------------|------------------|
| Plum:         | 28,3W                    | CRI :         | 90               |
| Efficacy:     | 94,8 lm/w                | R9 :          | 54               |
| UGR:          | <19                      | MacAdam:      | 3                |
| Туре:         | СОВ                      | Power Supply: | 220-240V 50/60Hz |
| LED Lifetime: | 66.000 L80 B10 (Ta=25°C) | Gear:         | Electronic       |
| Power:        | 25W                      |               |                  |

#### Light output tolerance +/- 10%



### **CUSTOM MADE OPTIONS:**



Worktitude for light

## *