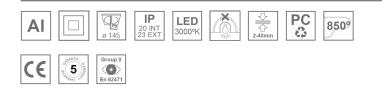

#### **Description:**

Round recessed downlight model KOMBIC 150 RD by Lamp brand. Reflector made of recycled polycarbonate R-PC FR WHITE TM non-brominated flame retardant additive. Flammability grade V0 according to UL94. Interior reflector and frame in white finish. Heatsink made of die-cast aluminium. COB LED, colour temperature 3000K with CRI90. Luminaire with electronic wiring included. Insolation Class II. Lifetime: 66.000 L80 B10. With IP23 degree of protection. Group 0 photobiological safety. Reflector aluminium Flood to achieve a controlled light distribution and low UGR<19.