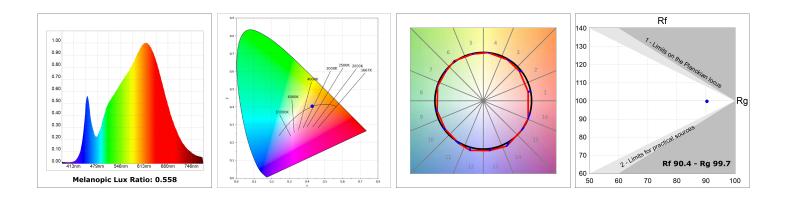

#### **TECHNICAL SPECIFICATIONS:**

| Light output: | 2.684 lm                 | ٥K :          | 3000             |
|---------------|--------------------------|---------------|------------------|
| Plum:         | 28,3W                    | CRI :         | 90               |
| Efficacy:     | 94,8 lm/w                | R9 :          | 54               |
| UGR:          | <19                      | MacAdam:      | 3                |
| Туре:         | СОВ                      | Power Supply: | 220-240V 50/60Hz |
| LED Lifetime: | 66.000 L80 B10 (Ta=25°C) | Gear:         | Electronic       |
| Power:        | 25W                      |               |                  |

#### **PHOTOMETRIC DATA :**