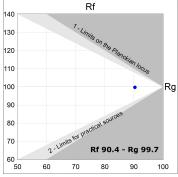

## **TECHNICAL SPECIFICATIONS:**

Light output: 2.684 lm °K: 3000 Plum: 28,3W CRI: 90 Efficacy: 94,8 lm/w R9: 54 UGR: <19 MacAdam: 3

Type: СОВ Power Supply: 220-240V 50/60Hz

LED Lifetime: 66.000 L80 B10 (Ta=25°C) Gear: Electronic