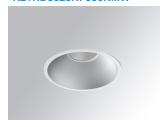

## **KOMBIC 150 DOWNLIGHT**

## K21RD3023RF930NMW

## **KOMBIC 150 RD 3200 IP23 9WW RF FL MA/WH**

## Description:

Round recessed downlight model KOMBIC 150 RD by Lamp brand. Reflector made of recycled polycarbonate R-PC FR WHITE TM non-brominated flame retardant additive. Flammability grade V0 according to UL94. Matte metallic interior reflector and frame in white finish. Heatsink made of die-cast aluminium. COB LED, colour temperature 3000K with CRI90. Luminaire with electronic wiring included. Insolation Class II. Lifetime: 66.000 L80 B10. With IP23 degree of protection. Group 0 photobiological safety. Reflector aluminium Flood to achieve a controlled light distribution and low UGR<19.