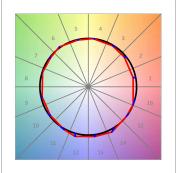

## **TECHNICAL SPECIFICATIONS:**

Light output: 2.684 lm °K: 3000 Plum: 28,3W CRI: 90 Efficacy: 94,8 lm/w R9: 54 UGR: <19 MacAdam: 3

Type: СОВ Power Supply: 220-240V 50/60Hz

LED Lifetime: 66.000 L80 B10 (Ta=25°C) Gear: Electronic