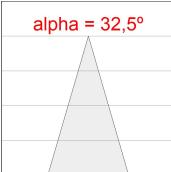

## Description:

Round recessed downlight model KOMBIC 150 RD by Lamp brand. Reflector made of recycled polycarbonate R-PC FR WHITE TM non-brominated flame retardant additive. Flammability grade V0 according to UL94. Matte metallic interior reflector and frame in white finish. Heatsink made of die-cast aluminium. COB LED, colour temperature 3000K with CRI90. Luminaire with electronic wiring included. Insolation Class II. Lifetime: 66.000 L80 B10. With IP23 degree of protection. Group 0 photobiological safety. Reflector aluminium Flood to achieve a controlled light distribution and low UGR<19.

# **PHOTOMETRIC DATA:**

K21RD3023RF930NMW  $\eta$  = 100% lmax = 2155 cd/klmUTE:

CIE: 99 100 100 100 100