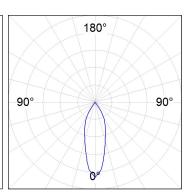

# **PHOTOMETRIC DATA:**

K21RD3023RF930NMW  $\eta$  = 100% lmax = 2155 cd/klmUTE:

CIE: 99 100 100 100 100