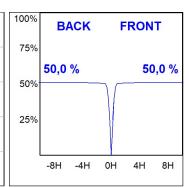

# **PHOTOMETRIC DATA:**

K21RD3023RF930NMW  $\eta$  = 100% lmax = 2155 cd/klmUTE:

CIE: 99 100 100 100 100