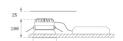

Finish: metalized polycarbonate mate

Weight: 704 g

Installation: Recessed

## **TECHNICAL SPECIFICATIONS:**

Light output: 2.684 lm °K: 3000 Plum: 28,3W CRI: 90 Efficacy: 94,8 lm/w R9: 54 UGR: <19 MacAdam: 3

Type: СОВ Power Supply: 220-240V 50/60Hz

LED Lifetime: 66.000 L80 B10 (Ta=25°C) Gear: Electronic