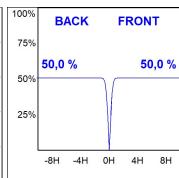

II. Lifetime: 66.000 L80 B10. With IP23 degree of protection. Group 0 photobiological safety. Reflector aluminium Flood to achieve a controlled light distribution and low UGR<19.

Finish: Matte black RAL 9011

Weight: 704 g



Installation: Recessed

### **TECHNICAL SPECIFICATIONS:**

Light output: 2.749 lm °K: 3000 Plum: 28,3W CRI: 90 Efficacy: 97,1 lm/w R9: 54 UGR: <19 MacAdam: 3

Type: СОВ Power Supply: 220-240V 50/60Hz LED Lifetime: 66.000 L80 B10 (Ta=25°C) Gear: Adjustable DALI

25W Power:

# Light output tolerance +/- 10%













































Data according to regulations 2019/2020/EU and 2019/2015/EU













# **KOMBIC 150 DOWNLIGHT**



K21RD3023RF930DBB

KOMBIC 150 RD 3200 IP23 9WW RF FL DA B/B

# **PHOTOMETRIC DATA:**

CIE: 100 100 100 100 100