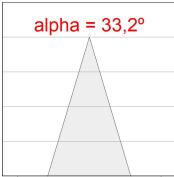

### Description:

Round recessed downlight model KOMBIC 150 RD by Lamp brand. Reflector made of recycled polycarbonate R-PC FR WHITE TM non-brominated flame retardant additive. Flammability grade V0 according to UL94. Interior reflector and frame in black finish. Heatsink made of die-cast aluminium. COB LED, colour temperature 3000K with CRI90. Luminaire with electronic wiring Dali included. Insolation Class II. Lifetime: 66.000 L80 B10. With IP23 degree of protection. Group 0 photobiological safety. Reflector aluminium Flood to achieve a controlled light distribution and low UGR<19.

### **TECHNICAL SPECIFICATIONS:**

Light output: 2.749 lm °K: 3000 Plum: 28,3W CRI: 90 Efficacy: 97,1 lm/w R9: 54 UGR: <19 MacAdam: 3

Type: СОВ Power Supply: 220-240V 50/60Hz LED Lifetime: 66.000 L80 B10 (Ta=25°C) Gear: Adjustable DALI