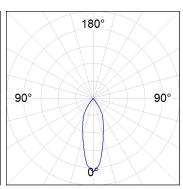

ass II. Lifetime: 66.000 L80 B10. With IP23 degree of protection. Group 0 photobiological safety. Reflector aluminium Flood to achieve a controlled light distribution and low UGR<19.

Finish: Matte black RAL 9011

Weight: 704 g



Installation: Recessed

### **TECHNICAL SPECIFICATIONS:**

Light output: 2.749 lm °K: 3000 Plum: 28,3W CRI: 90 Efficacy: 97,1 lm/w R9: 54 UGR: <19 MacAdam: 3

Type: СОВ Power Supply: 220-240V 50/60Hz LED Lifetime: 66.000 L80 B10 (Ta=25°C) Gear: Adjustable DALI

25W Power:

# Light output tolerance +/- 10%













































Data according to regulations 2019/2020/EU and 2019/2015/EU













# **KOMBIC 150 DOWNLIGHT**



K21RD3023RF930DBB

KOMBIC 150 RD 3200 IP23 9WW RF FL DA B/B

# **PHOTOMETRIC DATA:**

CIE: 100 100 100 100 100