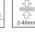

### **TECHNICAL SPECIFICATIONS:**

Light output: 2.749 lm °K: 3000 Plum: 28,3W CRI: 90 Efficacy: 97,1 lm/w R9: 54 UGR: <19 MacAdam: 3

Type: СОВ Power Supply: 220-240V 50/60Hz LED Lifetime: 66.000 L80 B10 (Ta=25°C) Gear: Adjustable DALI