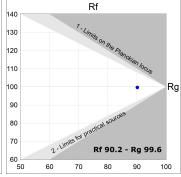

### **TECHNICAL SPECIFICATIONS:**

Light output: 2.749 lm °K: 3000 Plum: 28,3W CRI: 90 Efficacy: 97,1 lm/w R9: 54 UGR: <19 MacAdam: 3

Type: СОВ Power Supply: 220-240V 50/60Hz LED Lifetime: 66.000 L80 B10 (Ta=25°C) Gear: Adjustable DALI