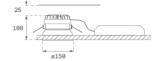

### **KOMBIC 150 DOWNLIGHT**

### **KOMBIC 150 RD 3200 IP23 9WW RF FL DA B/B**

Finish: Matte black RAL 9011

Weight: 704 g

Installation: Recessed