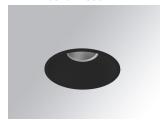

### Description:

Round recessed downlight model KOMBIC 150 RD by Lamp brand. Reflector made of recycled polycarbonate R-PC FR WHITE TM non-brominated flame retardant additive. Flammability grade V0 according to UL94. Interior reflector and frame in black finish. Heatsink made of die-cast aluminium. COB LED, colour temperature 3000K with CRI90. Luminaire with electronic wiring Dali included. Insolation Class II. Lifetime: 66.000 L80 B10. With IP23 degree of protection. Group 0 photobiological safety. Reflector aluminium Flood to achieve a controlled light distribution and low UGR<19.

Finish: Matte black RAL 9011

Weight: 704 g

Installation: Recessed