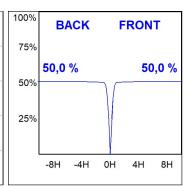

### **PHOTOMETRIC DATA:**

K21RD3023RF927NWW  $\eta$  = 100% lmax = 2155 cd/klmUTE:

CIE: 99 100 100 100 100