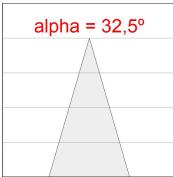

### **PHOTOMETRIC DATA:**

K21RD3023RF927NWW  $\eta$  = 100% lmax = 2155 cd/klmUTE:

CIE: 99 100 100 100 100