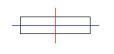

### **PHOTOMETRIC DATA:**

K21RD3023RF927NWW  $\eta$  = 100% lmax = 2155 cd/klmUTE:

CIE: 99 100 100 100 100