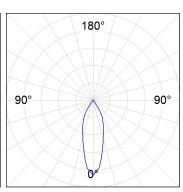

### **PHOTOMETRIC DATA:**

K21RD3023RF927NWW  $\eta$  = 100% lmax = 2155 cd/klmUTE:

CIE: 99 100 100 100 100