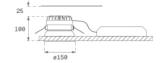

Finish: Matte white RAL 9010

Weight: 704 g

Installation: Recessed

### **TECHNICAL SPECIFICATIONS:**

Light output: 2.560 lm °K: 2700 Plum: 28,3W CRI: 90 Efficacy: 90,5 lm/w R9: 53 UGR: <19 MacAdam: 3

Type: СОВ Power Supply: 220-240V 50/60Hz

LED Lifetime: 66.000 L80 B10 (Ta=25°C) Gear: Electronic