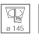

### **PHOTOMETRIC DATA:**

K21RD3023RF927NWW  $\eta$  = 100% lmax = 2155 cd/klmUTE:

CIE: 99 100 100 100 100