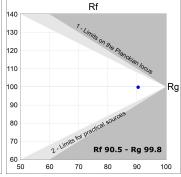

### **TECHNICAL SPECIFICATIONS:**

Light output: 2.560 lm °K: 2700 Plum: 28,3W CRI: 90 Efficacy: 90,5 lm/w R9: 53 UGR: <19 MacAdam: 3

Type: СОВ Power Supply: 220-240V 50/60Hz

LED Lifetime: 66.000 L80 B10 (Ta=25°C) Gear: Electronic