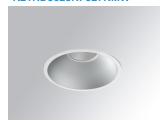

#### **KOMBIC 150 DOWNLIGHT**

#### K21RD3023RF927NMW

#### KOMBIC 150 RD 3200 IP23 9VWW RF FL MA/WH

#### Description:

Round recessed downlight model KOMBIC 150 RD by Lamp brand. Reflector made of recycled polycarbonate R-PC FR WHITE TM non-brominated flame retardant additive. Flammability grade V0 according to UL94. Matte metallic interior reflector and frame in white finish. Heatsink made of die-cast aluminium. COB LED, colour temperature 2700K with CRI90. Luminaire with electronic wiring included. Insolation Class II. Lifetime: 66.000 L80 B10. With IP23 degree of protection. Group 0 photobiological safety. Reflector aluminium Flood to achieve a controlled light distribution and low UGR<19.

Finish: metalized polycarbonate mate

Weight: 704 g

Installation: Recessed