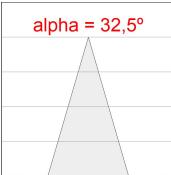

#### Description:

Round recessed downlight model KOMBIC 150 RD by Lamp brand. Reflector made of recycled polycarbonate R-PC FR WHITE TM non-brominated flame retardant additive. Flammability grade V0 according to UL94. Matte metallic interior reflector and frame in white finish. Heatsink made of die-cast aluminium. COB LED, colour temperature 2700K with CRI90. Luminaire with electronic wiring included. Insolation Class II. Lifetime: 66.000 L80 B10. With IP23 degree of protection. Group 0 photobiological safety. Reflector aluminium Flood to achieve a controlled light distribution and low UGR<19.

#### **TECHNICAL SPECIFICATIONS:**

Light output: 2.560 lm °K: 2700 Plum: 28,3W CRI: 90 Efficacy: 90,5 lm/w R9: 53 UGR: <19 MacAdam: 3

Type: СОВ Power Supply: 220-240V 50/60Hz

LED Lifetime: 66.000 L80 B10 (Ta=25°C) Gear: Electronic