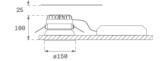

Finish: metalized polycarbonate mate

Weight: 704 g

Installation: Recessed

#### **TECHNICAL SPECIFICATIONS:**

Light output: 2.560 lm °K: 2700 Plum: 28,3W CRI: 90 Efficacy: 90,5 lm/w R9: 53 UGR: <19 MacAdam: 3

Type: СОВ Power Supply: 220-240V 50/60Hz

LED Lifetime: 66.000 L80 B10 (Ta=25°C) Gear: Electronic

25W Power: