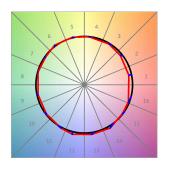

#### **TECHNICAL SPECIFICATIONS:**

Light output: 2.560 lm °K: 2700 Plum: 28,3W CRI: 90 Efficacy: 90,5 lm/w R9: 53 UGR: <19 MacAdam: 3

Type: СОВ Power Supply: 220-240V 50/60Hz

LED Lifetime: 66.000 L80 B10 (Ta=25°C) Gear: Electronic