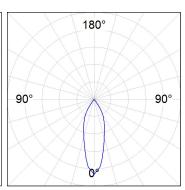

### **PHOTOMETRIC DATA:**

K21RD3023RF927NMW  $\eta$  = 100% lmax = 2155 cd/klmUTE:

CIE: 99 100 100 100 100