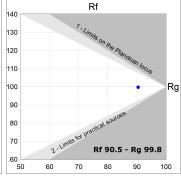

#### **TECHNICAL SPECIFICATIONS:**

Light output: 2.560 lm °K: 2700 Plum: 28,3W CRI: 90 Efficacy: 90,5 lm/w R9: 53 UGR: <19 MacAdam: 3

Type: СОВ Power Supply: 220-240V 50/60Hz

LED Lifetime: 66.000 L80 B10 (Ta=25°C) Gear: Electronic