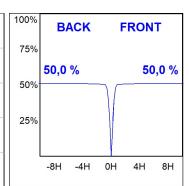

### **PHOTOMETRIC DATA:**

K21RD3023RF927NMW  $\eta$  = 100% lmax = 2155 cd/klmUTE:

CIE: 99 100 100 100 100