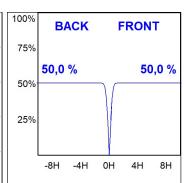

### **PHOTOMETRIC DATA:**

K21RD3023RF927NBW  $\eta$  = 100% Imax = 2122 cd/klm UTE:

CIE: 100 100 100 100 100