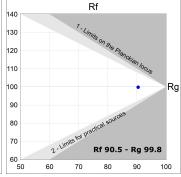

#### **TECHNICAL SPECIFICATIONS:**

Light output: 2.622 lm °K: 2700 Plum: 28,3W CRI: 90 Efficacy: 92,7 lm/w R9: 53 UGR: <19 MacAdam: 3

Type: СОВ Power Supply: 220-240V 50/60Hz

LED Lifetime: 66.000 L80 B10 (Ta=25°C) Gear: Electronic