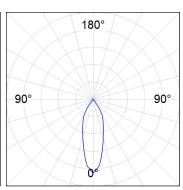

### **PHOTOMETRIC DATA:**

K21RD3023RF927NBW  $\eta$  = 100% Imax = 2122 cd/klm UTE:

CIE: 100 100 100 100 100