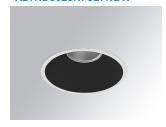

#### **KOMBIC 150 DOWNLIGHT**

#### K21RD3023RF927NBW

#### KOMBIC 150 RD 3200 IP23 9VWW RF FL BK/WH

## Description:

Round recessed downlight model KOMBIC 150 RD by Lamp brand. Reflector made of recycled polycarbonate R-PC FR WHITE TM non-brominated flame retardant additive. Flammability grade V0 according to UL94. Black interior reflector and frame in white finish. Heatsink made of die-cast aluminium. COB LED, colour temperature 2700K with CRI90. Luminaire with electronic wiring included. Insolation Class II. Lifetime: 66.000 L80 B10. With IP23 degree of protection. Group 0 photobiological safety. Reflector aluminium Flood to achieve a controlled light distribution and low UGR<19.

Finish: Matte black RAL 9011

Weight: 704 g

Installation: Recessed