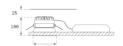

## Description:

Round recessed downlight model KOMBIC 150 RD by Lamp brand. Reflector made of recycled polycarbonate R-PC FR WHITE TM non-brominated flame retardant additive. Flammability grade V0 according to UL94. Black interior reflector and frame in white finish. Heatsink made of die-cast aluminium. COB LED, colour temperature 2700K with CRI90. Luminaire with electronic wiring included. Insolation Class II. Lifetime: 66.000 L80 B10. With IP23 degree of protection. Group 0 photobiological safety. Reflector aluminium Flood to achieve a controlled light distribution and low UGR<19.

Finish: Matte black RAL 9011

Weight: 704 g

Installation: Recessed

#### **TECHNICAL SPECIFICATIONS:**

Light output: 2.622 lm °K: 2700 Plum: 28,3W CRI: 90 Efficacy: 92,7 lm/w R9: 53 UGR: <19 MacAdam: 3

Type: СОВ Power Supply: 220-240V 50/60Hz

LED Lifetime: 66.000 L80 B10 (Ta=25°C) Gear: Electronic