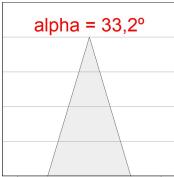

#### **TECHNICAL SPECIFICATIONS:**

Light output: 2.622 lm °K: 2700 Plum: 28,3W CRI: 90 Efficacy: 92,7 lm/w R9: 53 UGR: <19 MacAdam: 3

Type: СОВ Power Supply: 220-240V 50/60Hz

LED Lifetime: 66.000 L80 B10 (Ta=25°C) Gear: Electronic