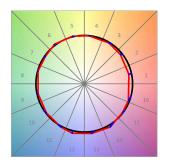

#### **TECHNICAL SPECIFICATIONS:**

Light output: 2.622 lm °K: 2700 Plum: 28,3W CRI: 90 Efficacy: 92,7 lm/w R9: 53 UGR: <19 MacAdam: 3

Type: СОВ Power Supply: 220-240V 50/60Hz

LED Lifetime: 66.000 L80 B10 (Ta=25°C) Gear: Electronic

### Light output tolerance +/- 10%