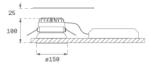

Finish: Matte black RAL 9011

Weight: 704 g

Installation: Recessed

### **TECHNICAL SPECIFICATIONS:**

| Light output: | 2.622 lm                 | ⁰K :          | 2700             |
|---------------|--------------------------|---------------|------------------|
| Plum:         | 28,3W                    | CRI :         | 90               |
| Efficacy:     | 92,7 lm/w                | R9 :          | 53               |
| UGR:          | <19                      | MacAdam:      | 3                |
| Туре:         | СОВ                      | Power Supply: | 220-240V 50/60Hz |
| LED Lifetime: | 66.000 L80 B10 (Ta=25ºC) | Gear:         | Adjustable DALI  |
| Power:        | 25W                      |               |                  |