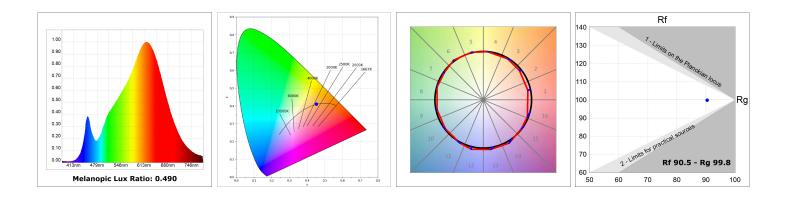

### **TECHNICAL SPECIFICATIONS:**

| Light output: | 2.622 lm                 | ⁰K :          | 2700             |
|---------------|--------------------------|---------------|------------------|
| Plum:         | 28,3W                    | CRI :         | 90               |
| Efficacy:     | 92,7 lm/w                | R9 :          | 53               |
| UGR:          | <19                      | MacAdam:      | 3                |
| Туре:         | СОВ                      | Power Supply: | 220-240V 50/60Hz |
| LED Lifetime: | 66.000 L80 B10 (Ta=25ºC) | Gear:         | Adjustable DALI  |
| Power:        | 25W                      |               |                  |

## **PHOTOMETRIC DATA :**