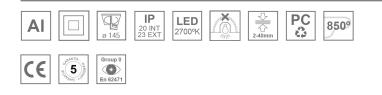

#### **Description:**

Round recessed downlight model KOMBIC 150 RD by Lamp brand. Reflector made of recycled polycarbonate R-PC FR WHITE TM non-brominated flame retardant additive. Flammability grade V0 according to UL94. Interior reflector and frame in black finish. Heatsink made of die-cast aluminium. COB LED, colour temperature 2700K with CRI90. Luminaire with electronic wiring Dali included. Insolation Class II. Lifetime: 66.000 L80 B10. With IP23 degree of protection. Group 0 photobiological safety. Reflector aluminium Flood to achieve a controlled light distribution and low UGR<19.

### **TECHNICAL SPECIFICATIONS:**

| Light output: | 2.622 lm                 | ⁰K :          | 2700             |
|---------------|--------------------------|---------------|------------------|
| Plum:         | 28,3W                    | CRI :         | 90               |
| Efficacy:     | 92,7 lm/w                | R9 :          | 53               |
| UGR:          | <19                      | MacAdam:      | 3                |
| Туре:         | СОВ                      | Power Supply: | 220-240V 50/60Hz |
| LED Lifetime: | 66.000 L80 B10 (Ta=25ºC) | Gear:         | Adjustable DALI  |
| Power:        | 25W                      |               |                  |