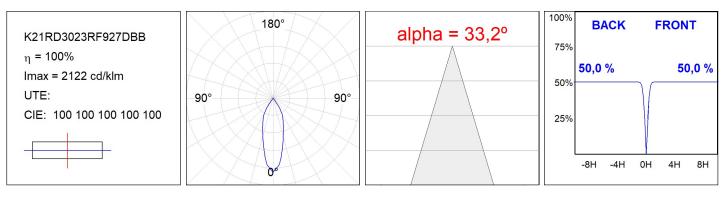

| 2700             |
|---------------|--------------------------|---------------|------------------|
| Plum:         | 28,3W                    | CRI :         | 90               |
| Efficacy:     | 92,7 lm/w                | R9 :          | 53               |
| UGR:          | <19                      | MacAdam:      | 3                |
| Туре:         | СОВ                      | Power Supply: | 220-240V 50/60Hz |
| LED Lifetime: | 66.000 L80 B10 (Ta=25ºC) | Gear:         | Adjustable DALI  |
| Power:        | 25W                      |               |                  |

#### Light output tolerance +/- 10%



# **CUSTOM MADE OPTIONS:**



Worktitude for light

# **KOMBIC 150 DOWNLIGHT**

K21RD3023RF927DBB

KOMBIC 150 RD 3200 IP23 9VWW RF FL D B/B



## **PHOTOMETRIC DATA :**