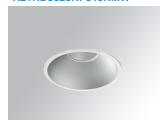

#### **KOMBIC 150 DOWNLIGHT**

#### K21RD3023RF840NMW

#### KOMBIC 150 RD 2800 IP23 NW RF FL MA/WH

#### Description:

Round recessed downlight model KOMBIC 150 RD by Lamp brand. Reflector made of recycled polycarbonate R-PC FR WHITE TM non-brominated flame retardant additive. Flammability grade V0 according to UL94. Matte metallic interior reflector and frame in white finish. Heatsink made of die-cast aluminium. COB LED, colour temperature 4000K with CRI80. Luminaire with electronic wiring included. Insolation Class II. Lifetime: 66.000 L90 B10. With IP23 degree of protection. Group 0 photobiological safety. Reflector aluminium Flood to achieve a controlled light distribution and low UGR<19.