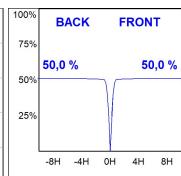

## **PHOTOMETRIC DATA:**

K21RD3023RF840NMW  $\eta$  = 100% Imax = 2155 cd/klm UTE: CIE: 99 100 100 100 100