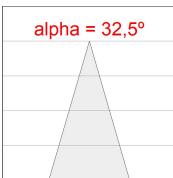

## **PHOTOMETRIC DATA:**

K21RD3023RF840NMW  $\eta$  = 100% Imax = 2155 cd/klm UTE: CIE: 99 100 100 100 100