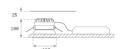

#### Description:

Round recessed downlight model KOMBIC 150 RD by Lamp brand. Reflector made of recycled polycarbonate R-PC FR WHITE TM non-brominated flame retardant additive. Flammability grade V0 according to UL94. Matte metallic interior reflector and frame in white finish. Heatsink made of die-cast aluminium. COB LED, colour temperature 4000K with CRI80. Luminaire with electronic wiring included. Insolation Class II. Lifetime: 66.000 L90 B10. With IP23 degree of protection. Group 0 photobiological safety. Reflector aluminium Flood to achieve a controlled light distribution and low UGR<19.

Finish: metalized polycarbonate mate

Weight: 704 g

Installation: Recessed

#### **TECHNICAL SPECIFICATIONS:**

Light output: 2.509 lm °K: 4000 Plum: 19,1W CRI: 80 Efficacy: 131,4 lm/w 3 MacAdam:

UGR: <19 Power Supply: 220-240V 50/60Hz

Type: СОВ Gear: Electronic

LED Lifetime: 66.000 L90 B10 (Ta=25°C)