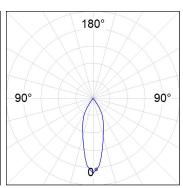

## **PHOTOMETRIC DATA:**

K21RD3023RF840NMW  $\eta$  = 100% Imax = 2155 cd/klm UTE: CIE: 99 100 100 100 100