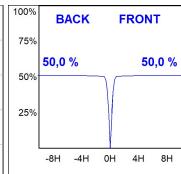

#### **PHOTOMETRIC DATA:**

K21RD3023RF840DWW  $\eta$  = 100% Imax = 2155 cd/klm UTE: CIE: 99 100 100 100 100