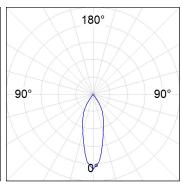

#### **PHOTOMETRIC DATA:**

K21RD3023RF840DWW  $\eta$  = 100% Imax = 2155 cd/klm UTE: CIE: 99 100 100 100 100