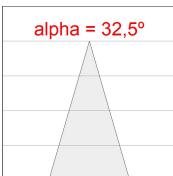

#### **PHOTOMETRIC DATA:**

K21RD3023RF840DWW  $\eta$  = 100% Imax = 2155 cd/klm UTE: CIE: 99 100 100 100 100