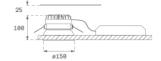

Finish: Matte white RAL 9010

Weight: 704 g

Installation: Recessed

#### **TECHNICAL SPECIFICATIONS:**

 Light output:
 2.509 lm
 °K:
 4000

 Plum:
 19,1W
 CRI:
 80

 Efficacy:
 131,4 lm/w
 MacAdam:
 3

 UGR:
 <19</td>
 Power Supply:
 220-240V 50/60Hz

 Type:
 COB
 Gear:
 Adjustable DALI