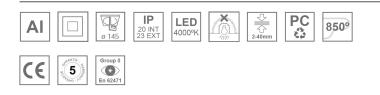

#### **Description:**

Round recessed downlight model KOMBIC 150 RD by Lamp brand. Reflector made of recycled polycarbonate R-PC FR WHITE TM non-brominated flame retardant additive. Flammability grade V0 according to UL94. Interior reflector and frame in black finish. Heatsink made of die-cast aluminium. COB LED, colour temperature 4000K with CRI80. Luminaire with electronic wiring Dali included. Insolation Class II. Lifetime: 66.000 L90 B10. With IP23 degree of protection. Group 0 photobiological safety. Reflector aluminium Flood to achieve a controlled light distribution and low UGR<19.

#### **TECHNICAL SPECIFICATIONS:**

| Light output: | 2.570 lm                 | °K :          | 4000             |
|---------------|--------------------------|---------------|------------------|
| Plum:         | 19,1W                    | CRI :         | 80               |
| Efficacy:     | 134,6 lm/w               | MacAdam:      | 3                |
| UGR:          | <19                      | Power Supply: | 220-240V 50/60Hz |
| Туре:         | СОВ                      | Gear:         | Adjustable DALI  |
| LED Lifetime: | 66.000 L90 B10 (Ta=25⁰C) |               |                  |
| Power:        | 17W                      |               |                  |