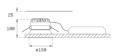

# **KOMBIC 150 DOWNLIGHT**

#### K21RD3023RF840DBB





### KOMBIC 150 RD 2800 IP23 NW RF FL DA BK/B

#### **Description:**

Round recessed downlight model KOMBIC 150 RD by Lamp brand. Reflector made of recycled polycarbonate R-PC FR WHITE TM non-brominated flame retardant additive. Flammability grade V0 according to UL94. Interior reflector and frame in black finish. Heatsink made of die-cast aluminium. COB LED, colour temperature 4000K with CRI80. Luminaire with electronic wiring Dali included. Insolation Class II. Lifetime: 66.000 L90 B10. With IP23 degree of protection. Group 0 photobiological safety. Reflector aluminium Flood to achieve a controlled light distribution and low UGR<19.

Finish: Matte black RAL 9011

Weight: 704 g

Installation: Recessed

#### **TECHNICAL SPECIFICATIONS:**

| Light output: | 2.570 lm                 | °K :