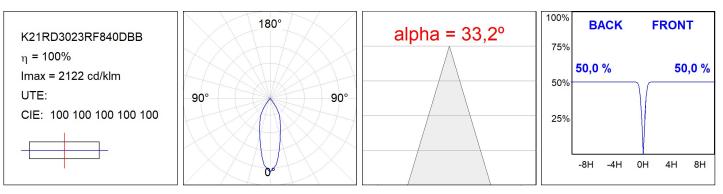

| 4000             |
|---------------|--------------------------|---------------|------------------|
| Plum:         | 19,1W                    | CRI :         | 80               |
| Efficacy:     | 134,6 lm/w               | MacAdam:      | 3                |
| UGR:          | <19                      | Power Supply: | 220-240V 50/60Hz |
| Туре:         | СОВ                      | Gear:         | Adjustable DALI  |
| LED Lifetime: | 66.000 L90 B10 (Ta=25⁰C) |               |                  |
| Power:        | 17W                      |               |                  |

#### Light output tolerance +/- 10%



## **CUSTOM MADE OPTIONS:**



Worktitude for light

# **KOMBIC 150 DOWNLIGHT**

K21RD3023RF840DBB

KOMBIC 150 RD 2800 IP23 NW RF FL DA BK/B



### **PHOTOMETRIC DATA :**