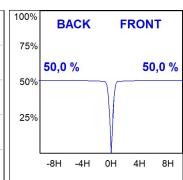

### **PHOTOMETRIC DATA:**

K21RD3023RF830NMW  $\eta$  = 100% lmax = 2155 cd/klmUTE:

CIE: 99 100 100 100 100