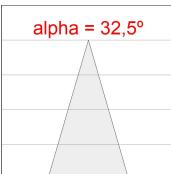

### **PHOTOMETRIC DATA:**

K21RD3023RF830NMW  $\eta$  = 100% lmax = 2155 cd/klmUTE:

CIE: 99 100 100 100 100