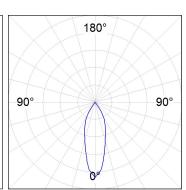

### **PHOTOMETRIC DATA:**

K21RD3023RF830NMW  $\eta$  = 100% lmax = 2155 cd/klmUTE:

CIE: 99 100 100 100 100