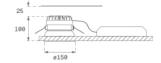

#### Description:

Round recessed downlight model KOMBIC 150 RD by Lamp brand. Reflector made of recycled polycarbonate R-PC FR WHITE TM non-brominated flame retardant additive. Flammability grade V0 according to UL94. Matte metallic interior reflector and frame in white finish. Heatsink made of die-cast aluminium. COB LED, colour temperature 3000K with CRI80. Luminaire with electronic wiring included. Insolation Class II. Lifetime: 66.000 L90 B10. With IP23 degree of protection. Group 0 photobiological safety. Reflector aluminium Flood to achieve a controlled light distribution and low UGR<19.

Finish: metalized polycarbonate mate

Weight: 704 g

Installation: Recessed

#### **TECHNICAL SPECIFICATIONS:**

Light output: 2.390 lm °K: 3000 Plum: 19,1W CRI: 80 Efficacy: 125,1 lm/w 3 MacAdam:

UGR: <19 Power Supply: 220-240V 50/60Hz

Type: СОВ Gear: Electronic

LED Lifetime: 66.000 L90 B10 (Ta=25°C)