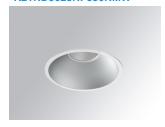

#### **KOMBIC 150 DOWNLIGHT**

#### K21RD3023RF830NMW

#### KOMBIC 150 RD 2800 IP23 WW RF FL MA/WH

#### Description:

Round recessed downlight model KOMBIC 150 RD by Lamp brand. Reflector made of recycled polycarbonate R-PC FR WHITE TM non-brominated flame retardant additive. Flammability grade V0 according to UL94. Matte metallic interior reflector and frame in white finish. Heatsink made of die-cast aluminium. COB LED, colour temperature 3000K with CRI80. Luminaire with electronic wiring included. Insolation Class II. Lifetime: 66.000 L90 B10. With IP23 degree of protection. Group 0 photobiological safety. Reflector aluminium Flood to achieve a controlled light distribution and low UGR<19.