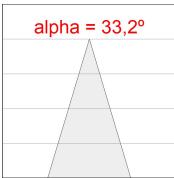

## **PHOTOMETRIC DATA:**

#### **TECHNICAL SPECIFICATIONS:**

Light output: 2.448 lm °K: 3000 Plum: 19,1W CRI: 80 Efficacy: 128,2 lm/w 3 MacAdam:

UGR: <19 Power Supply: 220-240V 50/60Hz

Type: СОВ Gear: Electronic

LED Lifetime: 66.000 L90 B10 (Ta=25°C)