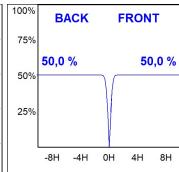

olation Class II. Lifetime: 66.000 L90 B10. With IP23 degree of protection. Group 0 photobiological safety. Reflector aluminium Flood to achieve a controlled light distribution and low UGR<19.

Finish: Matte black RAL 9011

Weight: 704 g



Installation: Recessed

#### **TECHNICAL SPECIFICATIONS:**

Light output: 2.448 lm °K: 3000 Plum: 19,1W CRI: 80 Efficacy: 128,2 lm/w 3 MacAdam:

UGR: <19 Power Supply: 220-240V 50/60Hz

Type: СОВ Gear: Electronic

LED Lifetime: 66.000 L90 B10 (Ta=25°C)

17W Power:

## Light output tolerance +/- 10%































# **CUSTOM MADE OPTIONS:**









Data according to regulations 2019/2020/EU and 2019/2015/EU













# **KOMBIC 150 DOWNLIGHT**



K21RD3023RF830NBW

KOMBIC 150 RD 2800 IP23 WW RF FL BK/WH

## **PHOTOMETRIC DATA:**