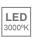

#### Description:

Round recessed downlight model KOMBIC 150 RD by Lamp brand. Reflector made of recycled polycarbonate R-PC FR WHITE TM non-brominated flame retardant additive. Flammability grade V0 according to UL94. Black interior reflector and frame in white finish. Heatsink made of die-cast aluminium. COB LED, colour temperature 3000K with CRI80. Luminaire with electronic wiring included. Insolation Class II. Lifetime: 66.000 L90 B10. With IP23 degree of protection. Group 0 photobiological safety. Reflector aluminium Flood to achieve a controlled light distribution and low UGR<19.

#### **TECHNICAL SPECIFICATIONS:**

Light output: 2.448 lm °K: 3000 Plum: 19,1W CRI: 80 Efficacy: 128,2 lm/w 3 MacAdam:

UGR: <19 Power Supply: 220-240V 50/60Hz

Type: СОВ Gear: Electronic

LED Lifetime: 66.000 L90 B10 (Ta=25°C)