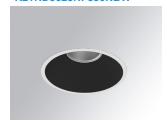

#### Description:

Round recessed downlight model KOMBIC 150 RD by Lamp brand. Reflector made of recycled polycarbonate R-PC FR WHITE TM non-brominated flame retardant additive. Flammability grade V0 according to UL94. Black interior reflector and frame in white finish. Heatsink made of die-cast aluminium. COB LED, colour temperature 3000K with CRI80. Luminaire with electronic wiring included. Insolation Class II. Lifetime: 66.000 L90 B10. With IP23 degree of protection. Group 0 photobiological safety. Reflector aluminium Flood to achieve a controlled light distribution and low UGR<19.

Finish: Matte black RAL 9011

Weight: 704 g

Installation: Recessed