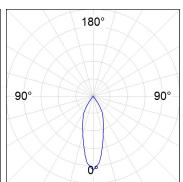

## **PHOTOMETRIC DATA:**

#### Description:

Round recessed downlight model KOMBIC 150 RD by Lamp brand. Reflector made of recycled polycarbonate R-PC FR WHITE TM non-brominated flame retardant additive. Flammability grade V0 according to UL94. Black interior reflector and frame in white finish. Heatsink made of die-cast aluminium. COB LED, colour temperature 3000K with CRI80. Luminaire with electronic wiring included. Insolation Class II. Lifetime: 66.000 L90 B10. With IP23 degree of protection. Group 0 photobiological safety. Reflector aluminium Flood to achieve a controlled light distribution and low UGR<19.

#### **TECHNICAL SPECIFICATIONS:**

Light output: 2.448 lm °K: 3000 Plum: 19,1W CRI: 80 Efficacy: 128,2 lm/w 3 MacAdam:

UGR: <19 Power Supply: 220-240V 50/60Hz

Type: СОВ Gear: Electronic

LED Lifetime: 66.000 L90 B10 (Ta=25°C)