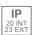

#### Description:

Round recessed downlight model KOMBIC 150 RD by Lamp brand. Reflector made of recycled polycarbonate R-PC FR WHITE TM non-brominated flame retardant additive. Flammability grade V0 according to UL94. Black interior reflector and frame in white finish. Heatsink made of die-cast aluminium. COB LED, colour temperature 3000K with CRI80. Luminaire with electronic wiring included. Insolation Class II. Lifetime: 66.000 L90 B10. With IP23 degree of protection. Group 0 photobiological safety. Reflector aluminium Flood to achieve a controlled light distribution and low UGR<19.

#### **TECHNICAL SPECIFICATIONS:**

Light output: 2.448 lm °K: 3000 Plum: 19,1W CRI: 80 Efficacy: 128,2 lm/w 3 MacAdam:

UGR: <19 Power Supply: 220-240V 50/60Hz

Type: СОВ Gear: Electronic

LED Lifetime: 66.000 L90 B10 (Ta=25°C)