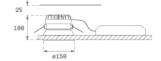

Finish: Matte black RAL 9011

Weight: 704 g

Installation: Recessed

#### **TECHNICAL SPECIFICATIONS:**

Light output: 2.448 lm °K: 3000 Plum: 19,1W CRI: 80 Efficacy: 128,2 lm/w 3 MacAdam:

UGR: <19 Power Supply: 220-240V 50/60Hz

Type: СОВ Gear: Electronic

LED Lifetime: 66.000 L90 B10 (Ta=25°C)