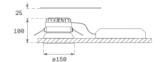

# **KOMBIC 150 DOWNLIGHT**

# K21RD3023RF830DBB



# KOMBIC 150 RD 2800 IP23 WW RF FL DA BK/B

# Description:

Round recessed downlight model KOMBIC 150 RD by Lamp brand. Reflector made of recycled polycarbonate R-PC FR WHITE TM non-brominated flame retardant additive. Flammability grade V0 according to UL94. Interior reflector and frame in black finish. Heatsink made of die-cast aluminium. COB LED, colour temperature 3000K with CRI80. Luminaire with electronic wiring Dali included. Insolation Class II. Lifetime: 66.000 L90 B10. With IP23 degree of protection. Group 0 photobiological safety. Reflector aluminium Flood to achieve a controlled light distribution and low UGR<19.

Finish: Matte black RAL 9011

Weight: 704 g



Installation: Recessed

# **TECHNICAL SPECIFICATIONS:**

Light output: 2.448 lm °K: 3000 Plum: 19,1W CRI: 80 Efficacy: 128,2 lm/w 3 MacAdam:

UGR: <19 Power Supply: 220-240V 50/60Hz Type: СОВ Gear: Adjustable DALI

LED Lifetime: 66.000 L90 B10 (Ta=25°C)

17W Power:

# Light output tolerance +/- 10%



























# **CUSTOM MADE OPTIONS:**





















# **KOMBIC 150 DOWNLIGHT**



K21RD3023RF830DBB

KOMBIC 150 RD 2800 IP23 WW RF FL DA BK/B

# **PHOTOMETRIC DATA:**

K21RD3023RF830DBB  $\eta$  = 100% Imax = 2122 cd/klm UTE: CIE: 100 100 100 100 100