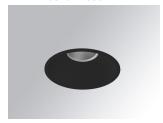

# Description:

Round recessed downlight model KOMBIC 150 RD by Lamp brand. Reflector made of recycled polycarbonate R-PC FR WHITE TM non-brominated flame retardant additive. Flammability grade V0 according to UL94. Interior reflector and frame in black finish. Heatsink made of die-cast aluminium. COB LED, colour temperature 3000K with CRI80. Luminaire with electronic wiring Dali included. Insolation Class II. Lifetime: 66.000 L90 B10. With IP23 degree of protection. Group 0 photobiological safety. Reflector aluminium Flood to achieve a controlled light distribution and low UGR<19.

Finish: Matte black RAL 9011

Weight: 704 g

Installation: Recessed