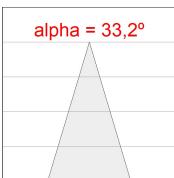

# **PHOTOMETRIC DATA:**

K21RD3023RF830DBB  $\eta$  = 100% Imax = 2122 cd/klm UTE: CIE: 100 100 100 100 100