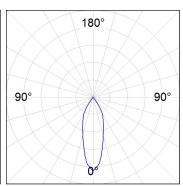

# **PHOTOMETRIC DATA:**

K21RD3023RF830DBB  $\eta$  = 100% Imax = 2122 cd/klm UTE: CIE: 100 100 100 100 100