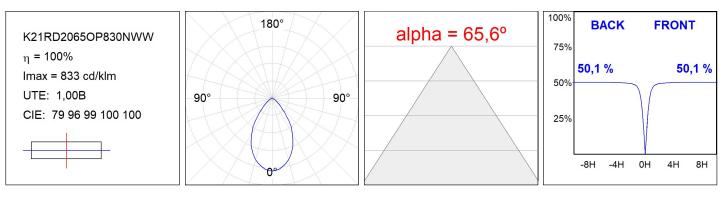

ECHNICAL SPECIFICATIONS:**

| Light output: | 1.473 lm                 | ⁰К:           | 3000             |
|---------------|--------------------------|---------------|------------------|
| Plum:         | 13,4W                    | CRI :         | 80               |
| Efficacy:     | 109,9 lm/w               | MacAdam:      | 3                |
| Туре:         | СОВ                      | Power Supply: | 220-240V 50/60Hz |
| LED Lifetime: | 50.000 L90 B10 (Ta=25°C) | Gear:         | Electronic       |
| Power:        | 12W                      |               |                  |

#### Light output tolerance +/- 10%



### **CUSTOM MADE OPTIONS:**



Worktitude for light

## **KOMBIC 150 DOWNLIGHT**

K21RD2065OP830NWW

KOMBIC 150 RD 2100 IP65 WW OPAL WH/WH



#### **PHOTOMETRIC DATA :**