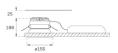

# **KOMBIC 150 DOWNLIGHT**

#### K21RD2065OP830NWW



#### KOMBIC 150 RD 2100 IP65 WW OPAL WH/WH

#### **Description:**

Round recessed downlight model KOMBIC 150 RD 2100 IP65 WW OPAL WH/WH, LAMP brand. Reflector made of recycled polycarbonate R-PC FR WHITE TM non-brominated flame retardant additive. Flammability grade V0 according to UL94. Reflector made of polycarbonate. Matte metallic interior reflector and frame in white finish, and optical film, die cast aluminium heat sink. Model for LED COB, with 3000K colour temperature, CRI80 and control gear included. IP65 protection rating. Insulation class II. Group 0 photobiological safety. Lifetime: 50.000h L90 B10.



Finish: Matte white RAL 9010

Weight: 704 g

Installation: Recessed

#### **TECHNICAL SPECIFICATIONS:**

| Light output: | 1.473 lm                 | ⁰К:           | 3000             |
|---------------|--------------------------|---------------|------------------|
| Plum:         | 13,4W                    | CRI :         | 80               |
| Efficacy:     | 109,9 lm/w               | MacAdam:      | 3                |
| Туре:         | СОВ                      | Power Supply: | 220-240V 50/60Hz |
| LED Lifetime: | 50.000 L90 B10 (Ta=25°C) | Gear:         | Electronic       |
| Power:        | 12W                      |               |                  |

#### Light output tolerance +/- 10%



### **CUSTOM MADE OPTIONS:**



Worktitude for light

## **KOMBIC 150 DOWNLIGHT**

K21RD2065O