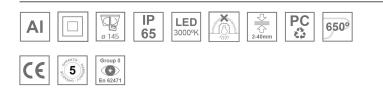

#### **Description:**

Round recessed downlight model KOMBIC 150 RD 2100 IP65 WW OPAL WH/WH, LAMP brand. Reflector made of recycled polycarbonate R-PC FR WHITE TM non-brominated flame retardant additive. Flammability grade V0 according to UL94. Reflector made of polycarbonate. Matte metallic interior reflector and frame in white finish, and optical film, die cast aluminium heat sink. Model for LED COB, with 3000K colour temperature, CRI80 and control gear included. IP65 protection rating. Insulation class II. Group 0 photobiological safety. Lifetime: 50.000h L90 B10.