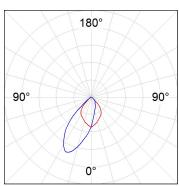

## **PHOTOMETRIC DATA:**

K21RD2040WW940DWW  $\eta$  = 100%

Imax = 1034 cd/klm

UTE: 1,00B

CIE: 72 95 99 100 100