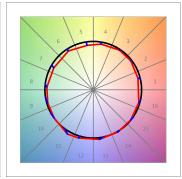

## **PHOTOMETRIC DATA:**

K21RD2040WW940DWW  $\eta$  = 100%

Imax = 1034 cd/klm

UTE: 1,00B

CIE: 72 95 99 100 100