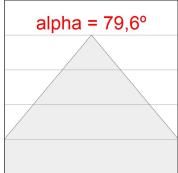

## **PHOTOMETRIC DATA:**

K21RD2040WW940DWW  $\eta$  = 100%

Imax = 1034 cd/klm

UTE: 1,00B

CIE: 72 95 99 100 100