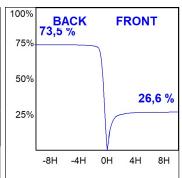

## **PHOTOMETRIC DATA:**

K21RD2040WW940DWW  $\eta$  = 100%

Imax = 1034 cd/klm

UTE: 1,00B

CIE: 72 95 99 100 100