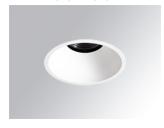

## **KOMBIC 150 DOWNLIGHT**

## K21RD2040WW940DWW

## **KOMBIC 150 RD 2400 IP43 9NW WW DA WH/WH**

## Description:

LAMP Round recessed downlight KOMBIC 150 RD 2400. Reflector made of recycled polycarbonate R-PC FR WHITE TM non-brominated flame retardant additive. Flammability grade V0 according to UL94.Wallwasher optic option, suitable for vertical plane lighting or work areas surroundings. Heatsink made of die-cast aluminium with black finish. COB LED, colour temperature 4000K and CRI90. Electronic DALI gear included. IP44 rated. Insulation Class II. Photobiological safety group 0. LED life time: 60.000 L80 B10. Available finishes: White and black. Environmental Product Declaration - EPD®available, according to UNE-EN ISO 9001:2015 and UNE-EN ISO 14001:2015.

Finish: Matte white RAL 9010

Weight: 725 g

Installation: Recessed