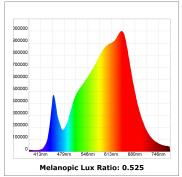

## **TECHNICAL SPECIFICATIONS:**

Light output: 1.260 lm °K: 3000 Plum: 19,4W CRI: 90 Efficacy: 64,9 lm/w R9: 67 Type: СОВ MacAdam: 3

LED Lifetime: 60.000 L80 B10 (Ta=25°C) Power Supply: 220-240V 50/60Hz