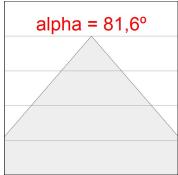

## **PHOTOMETRIC DATA:**

K21RD2040WW930NBB  $\eta$  = 100%

lmax = 1204 cd/klm

UTE: 1,00B

CIE: 79 100 100 100 100