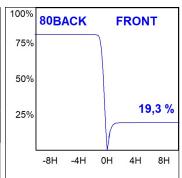

## **PHOTOMETRIC DATA:**

K21RD2040WW930NBB  $\eta$  = 100%

lmax = 1204 cd/klm

UTE: 1,00B

CIE: 79 100 100 100 100