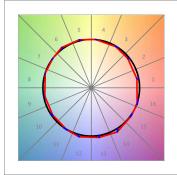

## **TECHNICAL SPECIFICATIONS:**

Light output: 1.260 lm °K: 3000 Plum: 19,4W CRI: 90 Efficacy: 64,9 lm/w R9: 67 Type: СОВ MacAdam: 3

LED Lifetime: 60.000 L80 B10 (Ta=25°C) Power Supply: 220-240V 50/60Hz

# Light output tolerance +/- 10%