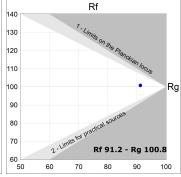

## **TECHNICAL SPECIFICATIONS:**

Light output: 1.260 lm °K: 3000 Plum: 19,4W CRI: 90 Efficacy: 64,9 lm/w R9: 67 Type: СОВ MacAdam: 3

LED Lifetime: 60.000 L80 B10 (Ta=25°C) Power Supply: 220-240V 50/60Hz