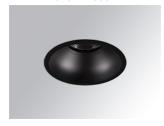

## Description:

LAMP Round recessed downlight KOMBIC 150 RD 2400. Reflector made of recycled polycarbonate R-PC FR WHITE TM non-brominated flame retardant additive. Flammability grade V0 according to UL94.Wallwasher optic option, suitable for vertical plane lighting or work areas surroundings. Heatsink made of die-cast aluminium with black finish. COB LED, colour temperature 3000K and CRI90. Electronic ON OFF gear included. IP44 rated. Insulation Class II. Photobiological safety group 0. LED life time: 60.000 L80 B10. Available finishes: White and black. Environmental Product Declaration - EPD®available, according to UNE-EN ISO 9001:2015 and UNE-EN ISO 14001:2015.

Finish: Matte black RAL 9011

Weight: 725 g

Installation: Recessed