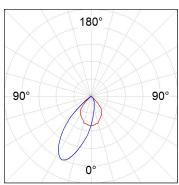

## **PHOTOMETRIC DATA:**

K21RD2040WW930NBB  $\eta$  = 100%

lmax = 1204 cd/klm

UTE: 1,00B

CIE: 79 100 100 100 100