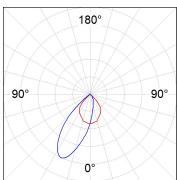

## **PHOTOMETRIC DATA:**

K21RD2040WW930DBB  $\eta$  = 100%

Imax = 1204 cd/klm UTE: 1,00B

CIE: 79 100 100 100 100