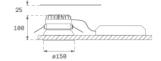

IGHT**



## K21RD2040WW930DBB



## **KOMBIC 150 RD 2400 IP43 9WW WW DA BK/BK**

## Description:

LAMP Round recessed downlight KOMBIC 150 RD 2400. Reflector made of recycled polycarbonate R-PC FR WHITE TM non-brominated flame retardant additive. Flammability grade V0 according to UL94.Wallwasher optic option, suitable for vertical plane lighting or work areas surroundings. Heatsink made of die-cast aluminium with black finish. COB LED, colour temperature 3000K and CRI90. Electronic DALI gear included. IP44 rated. Insulation Class II. Photobiological safety group 0. LED life time: 60.000 L80 B10. Available finishes: White and black. Environmental Product Declaration - EPD®available, according to UNE-EN ISO 9001:2015 and UNE-EN ISO 14001:2015.

Finish: Matte black RAL 9011

Weight: 725 g



Installation: Recessed

## **TECHNICAL SPECIFICATIONS:**

Light output: 1.260 lm °K: 3000 Plum: 19,4W CRI: 90 Efficacy: 64,9 lm/w 67 R9: Type: СОВ MacAdam: 3

LED Lifetime: 60.000 L80 B10 (Ta=25°C) Power Supply: 220-240V 50/60Hz 18W Gear: Power: Adjustable DALI

# Light output tolerance +/- 10%





























## **CUSTOM MADE OPTIONS:**









Data according to regulations 2019/2020/EU and 2019/2015/EU













## **KOMBIC 150 DOWNLIGHT**



K21RD2040WW930DBB

# **KOMBIC 150 RD 2400 IP43 9WW WW DA BK/BK**

## **PHOTOMETRIC DATA:**

K21RD2040WW930DBB  $\eta$  = 100%

Imax = 1204 cd/klm UTE: 1,00B

CIE: 79 100 100 100 100