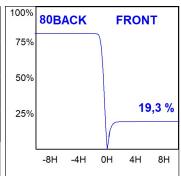

## **PHOTOMETRIC DATA:**

K21RD2040WW930DBB  $\eta$  = 100%

Imax = 1204 cd/klm UTE: 1,00B

CIE: 79 100 100 100 100