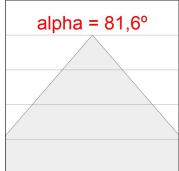

## **PHOTOMETRIC DATA:**

K21RD2040WW930DBB  $\eta$  = 100%

Imax = 1204 cd/klm UTE: 1,00B

CIE: 79 100 100 100 100